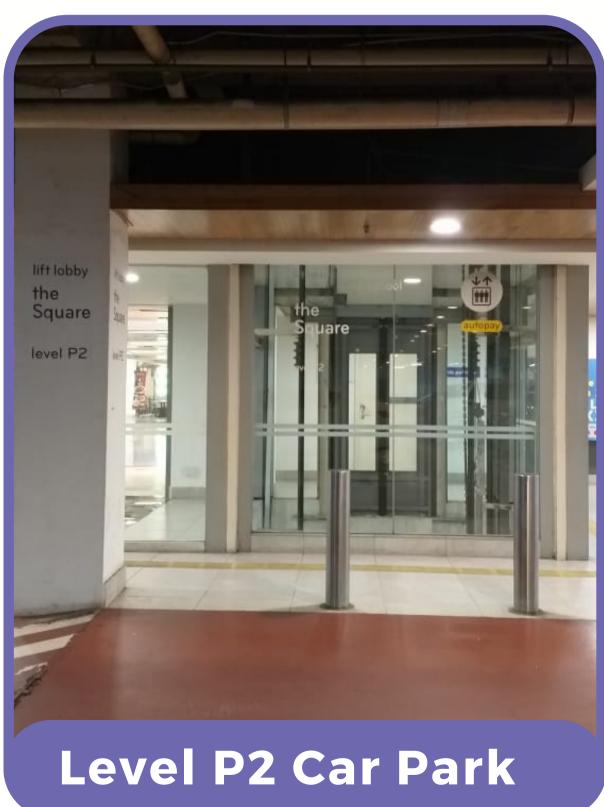

### FROM CAR PARK

Looking for The Square's Lift and go to level 1.

The lift can be accessed via P1 & P2 basement parking.