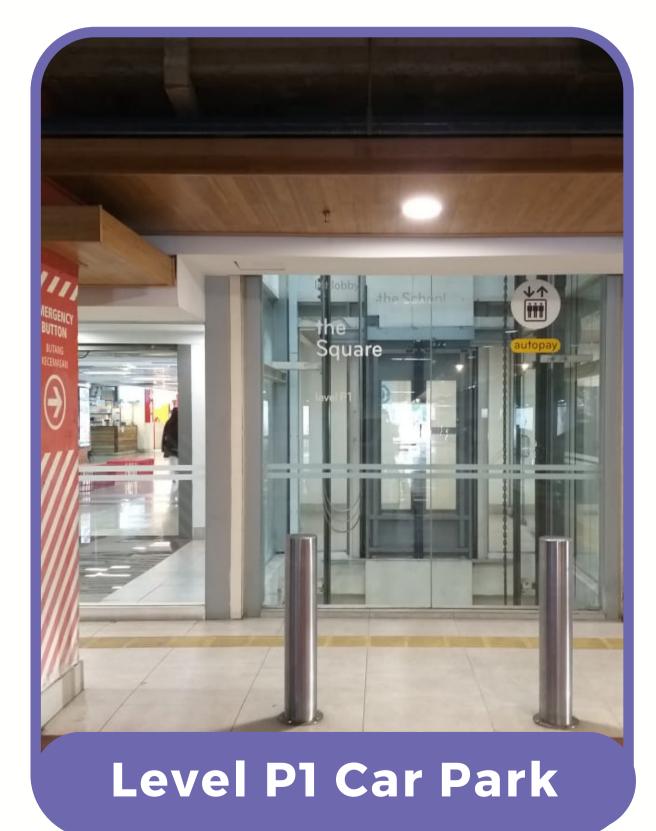

### FROM CAR PARK

Looking for The Square's Lift and go to level 1.

The lift can be accessed via P1 & P2 basement parking.