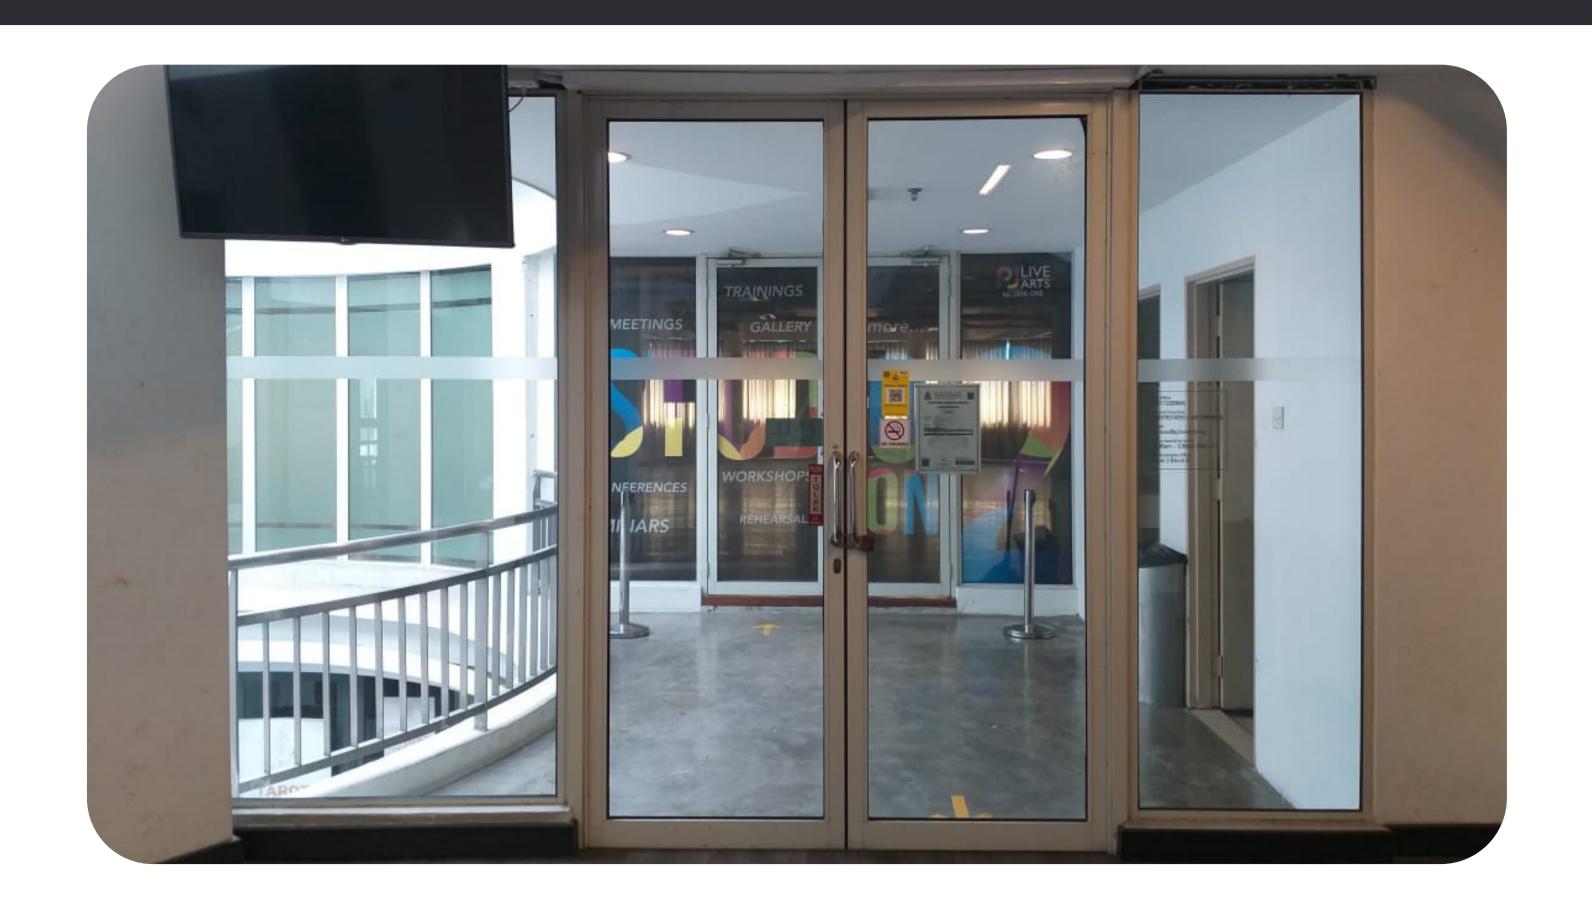

### FROM CAR PARK





Looking for The Square's Lift and go to level 1.

The lift can be accessed via P1 & P2 basement parking.

## FROM LEVEL G, THE SQUARE



Access
The Square's Lift and go to level 1.

The lift is in front of the concourse area, next to STARBUCKS.

#### REACH LEVEL 1 > GO STRAIGHT ON > TURN RIGHT



- Chillax is on your left side.
- Go straight on and turn right.

#### GO STRAIGHT ON > WALK THROUGH THE RAMP





Go straight on

Walk through the ramp

#### TURN LEFT > TAKE THE LIFT





Turn left and enter the lift area. It's the opposite of MeTime Cafe.

Take this lift and access level 2.

#### **ACCESS LEVEL 2 > TURN RIGHT**





**Access Level 2** 

Turn right when reach

# HERE'S THE STUDIO