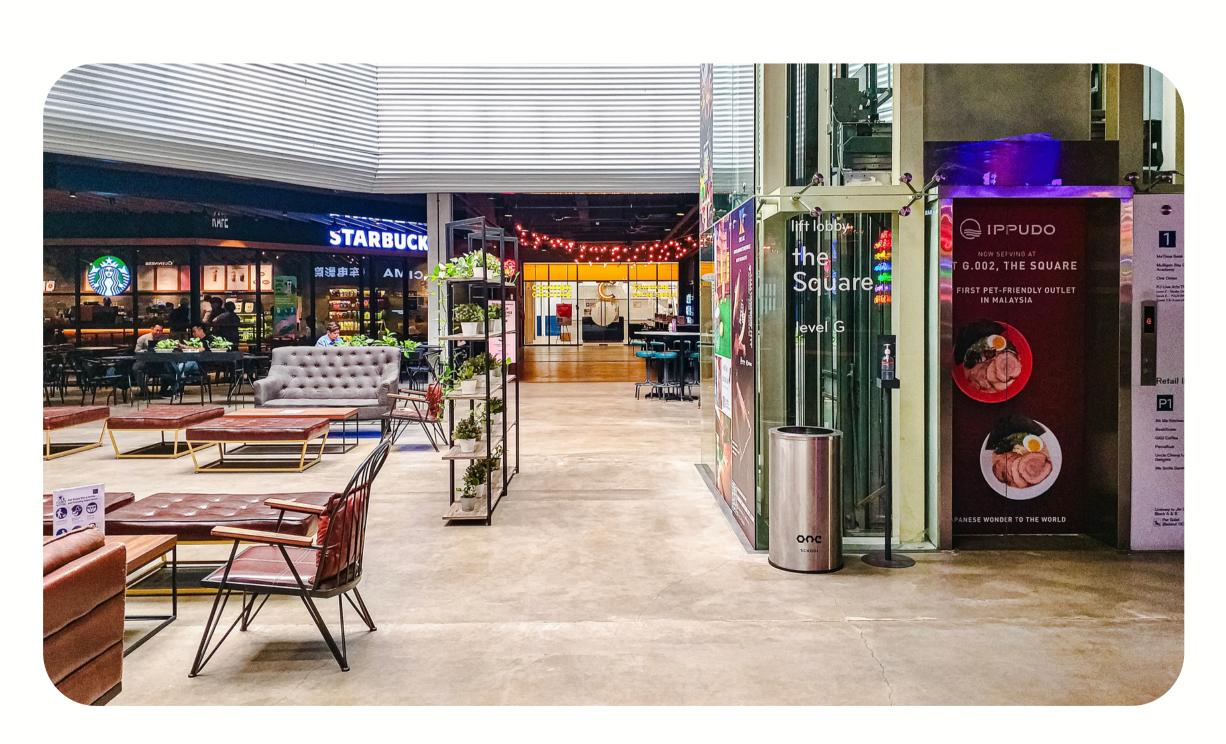

## FROM LEVEL G, THE SQUARE

Access
The Square's Lift and go to level 1.

The lift is in front of the concourse area, next to STARBUCKS.