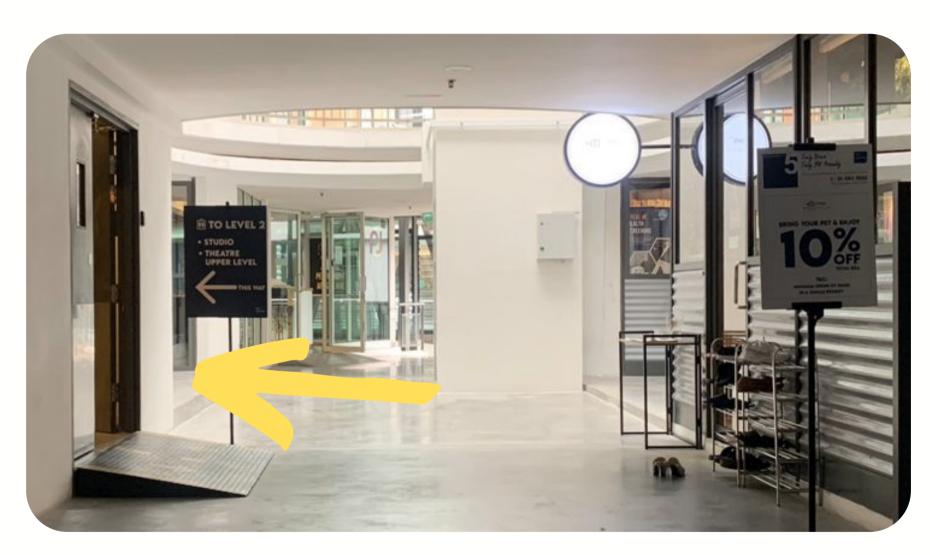

#### TURN LEFT > TAKE THE LIFT

Turn left and enter the lift area. It's the opposite of MeTime Cafe.

Take this lift and access level 2.