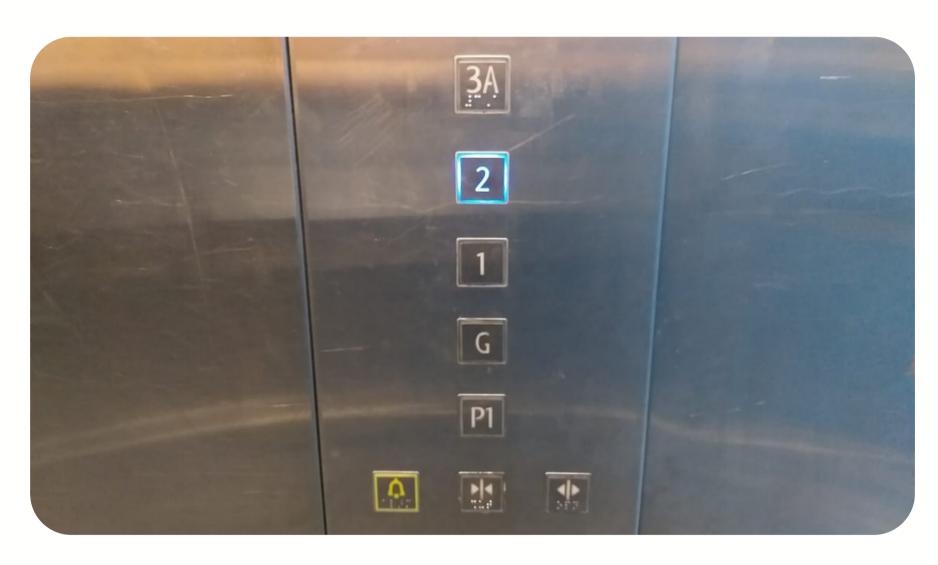

#### TURN LEFT > TAKE THE LIFT

Turn left and enter the lift area. It's the opposite of MeTime Cafe.

Take this lift and access level 2.

#### **ACCESS LEVEL 2 > TURN RIGHT**

**Access Level 2** 

Turn right when reach