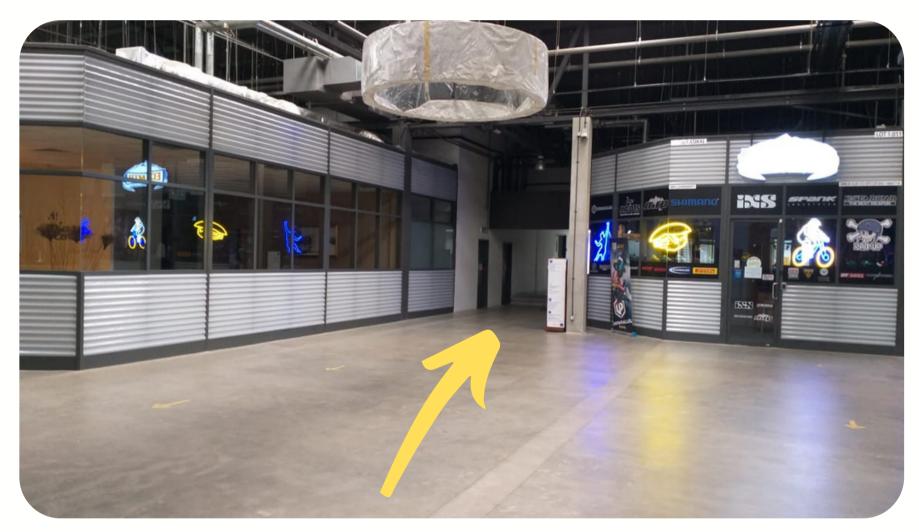

#### GO STRAIGHT ON > WALK THROUGH THE RAMP

Go straight on

Walk through the ramp