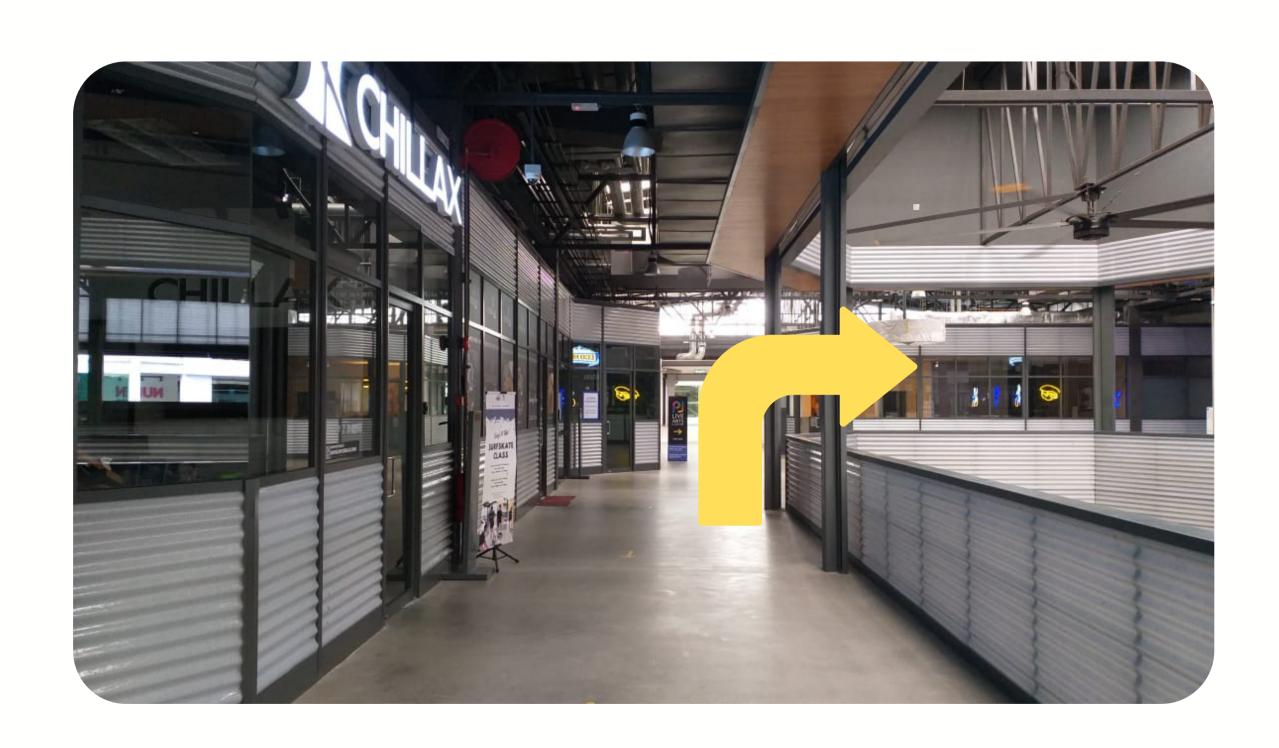

#### REACH LEVEL 1 > GO STRAIGHT ON > TURN RIGHT

- Chillax is on your left side.
- Go straight on and turn right.