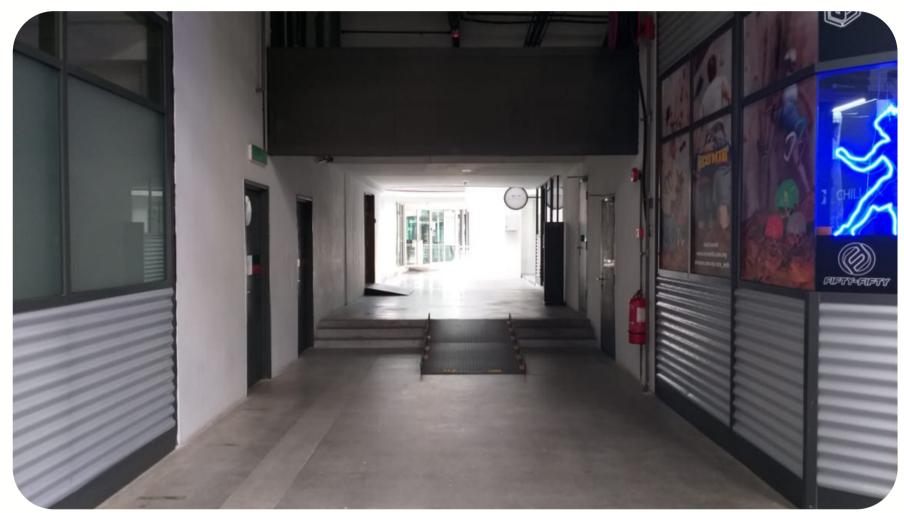

#### GO STRAIGHT ON > WALK THROUGH THE RAMP

Go straight on

Walk through the ramp