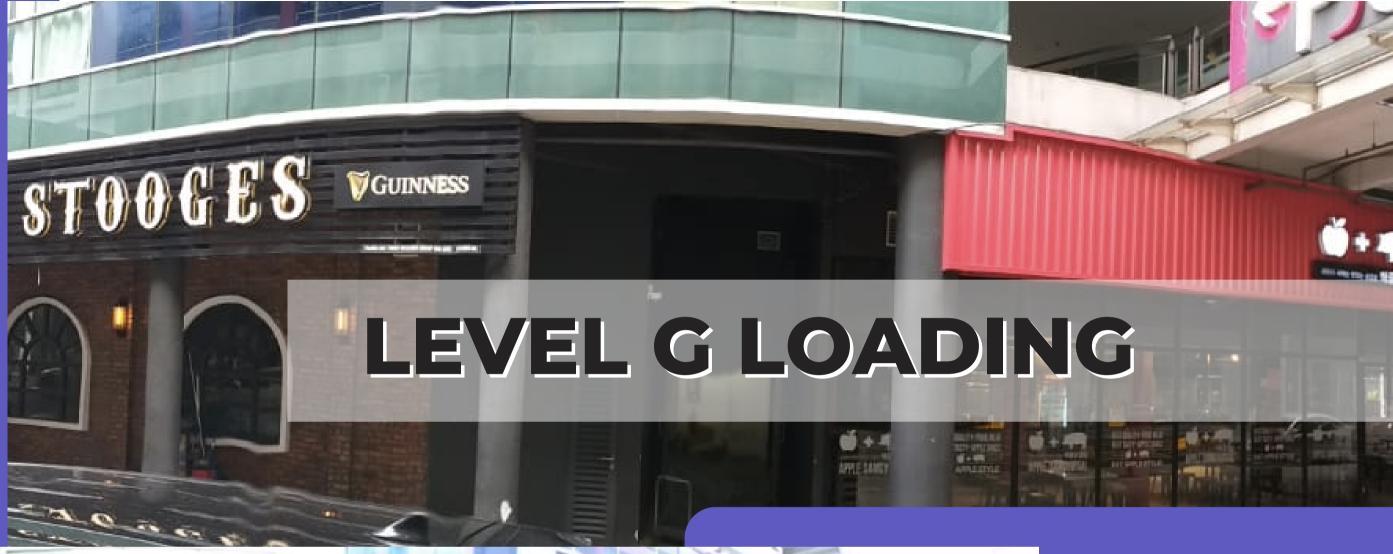

## ONLY FOR LORRIES

Between
Three
Stooces &
Apple
Samgyupsal

Turn left from Jalan University

Go straight on and reach the ramp (CIMB is on your left side)

Follow the ramp and go straight on.

Go straight on and turn left before Apple Samgyupsal. Park the lorry at the RED parking bay behind the Starbucks

The entrance of loading lift is between Apple Samgyupsal & Three Stooces.

Take the entrance and go straigh on.

Turn right and see the loading lift.

This is the loading lift. Level 1 - Theatre Level 2 - Studio