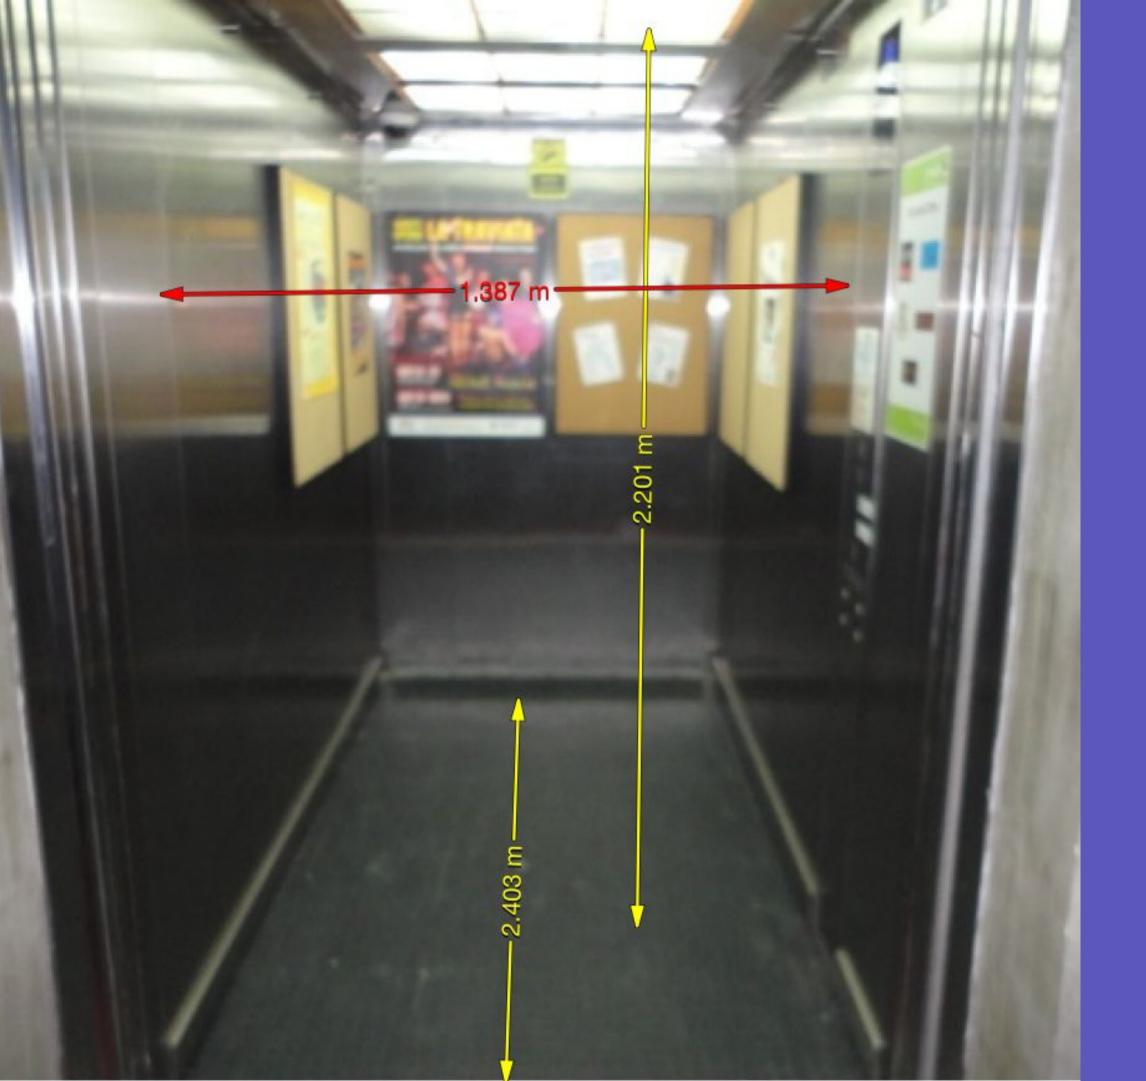

## SIZE OF THE LOADING LIFT

Long 2.403 meter

Width
1.387 meter

Height
2.201 meter