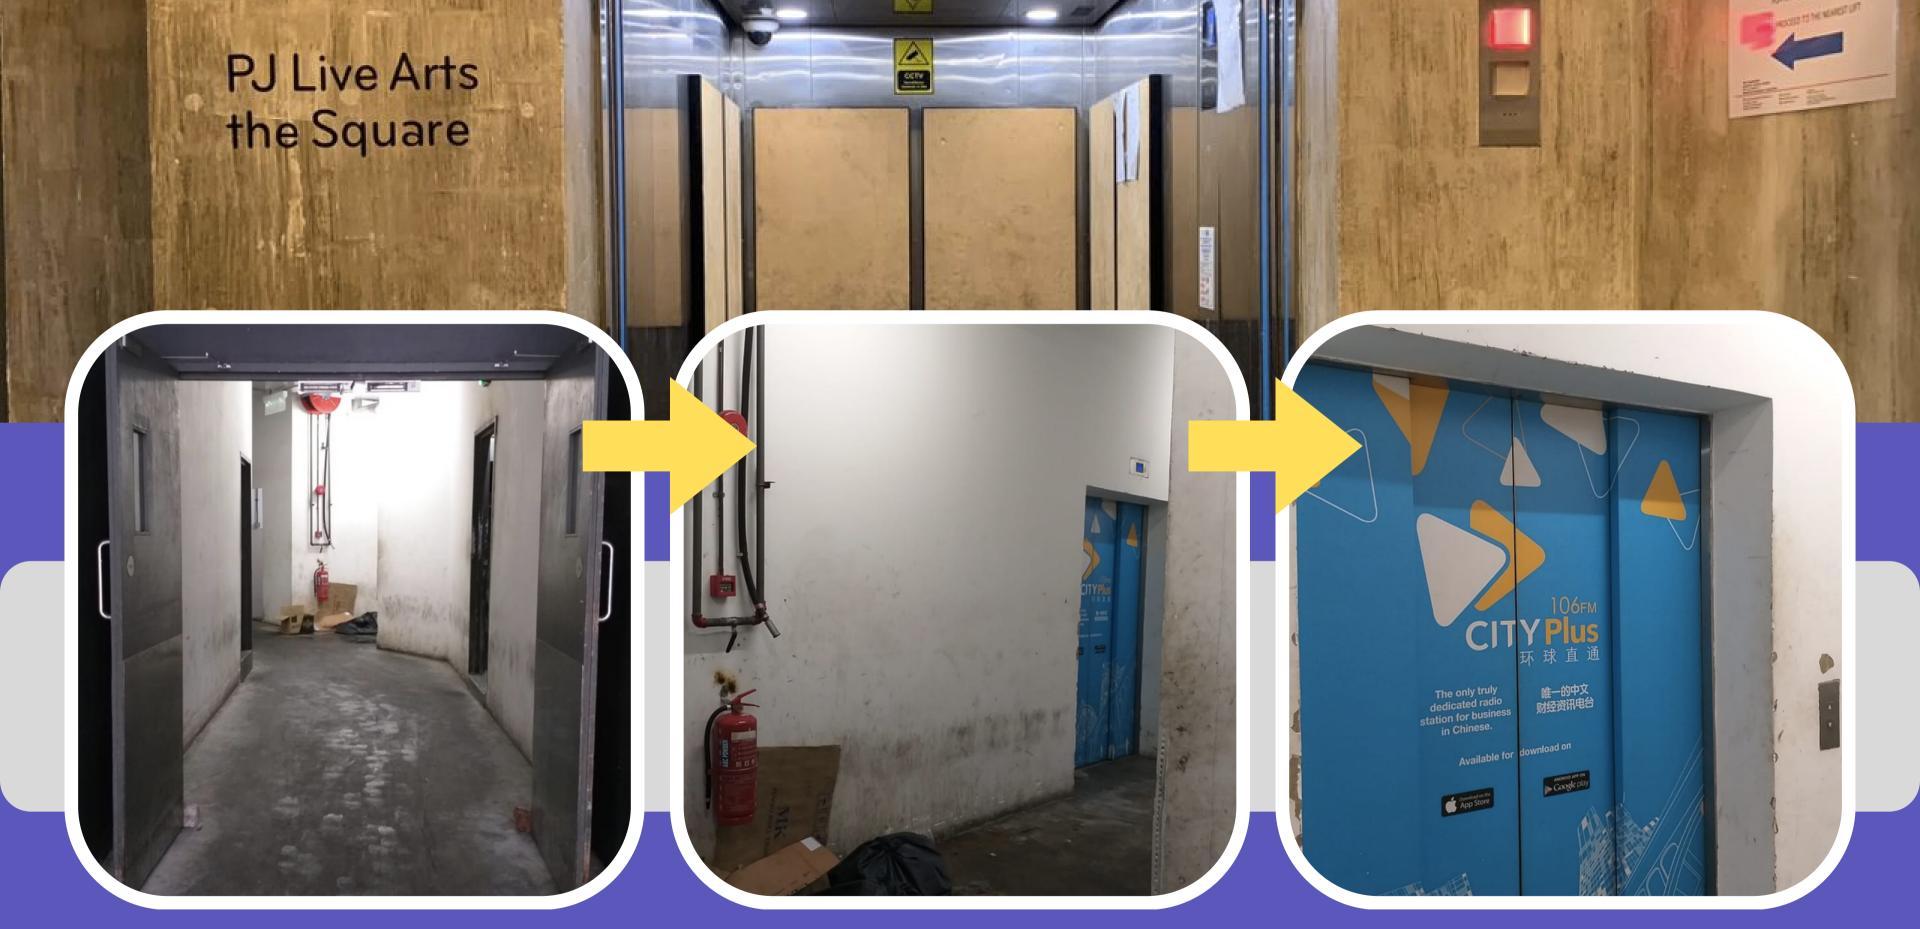

The entrance of loading lift is between Apple Samgyupsal & Three Stooces.

Take the entrance and go straigh on.

Turn right and see the loading lift.

This is the loading lift. Level 1 - Theatre Level 2 - Studio