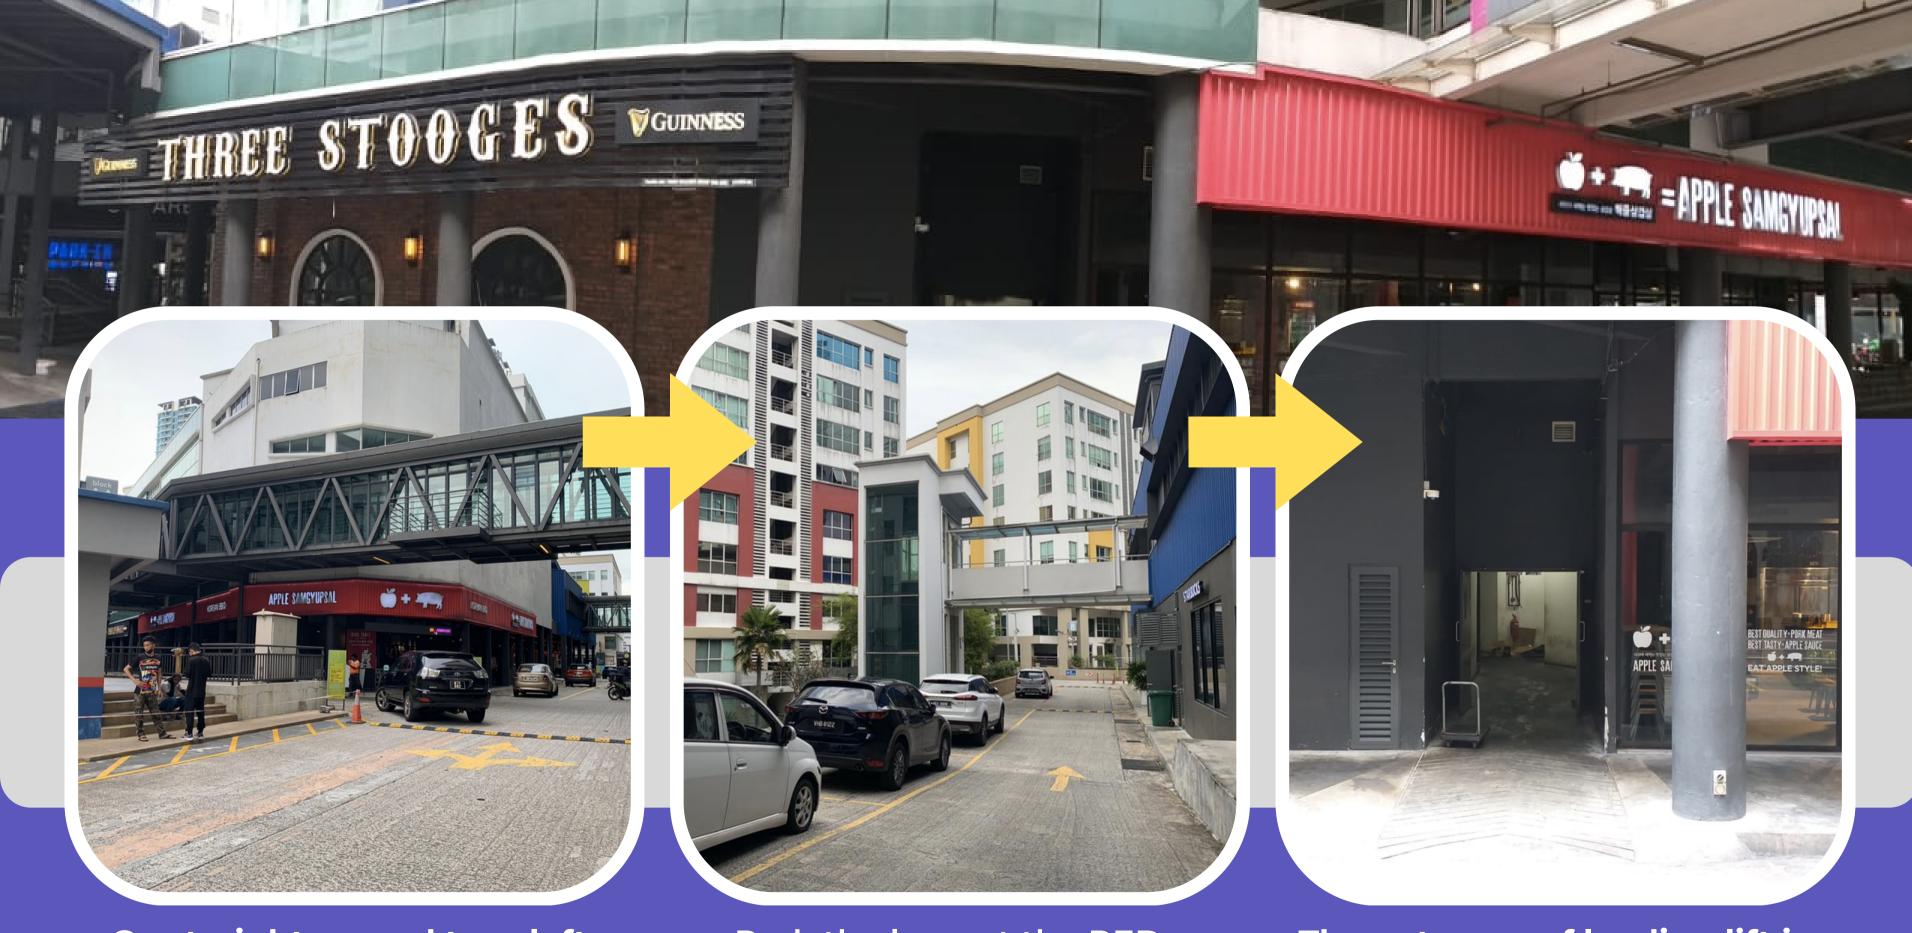

## ONLY FOR LORRIES

Between
Three
Stooces &
Apple
Samgyupsal

Turn left from Jalan University

Go straight on and reach the ramp (CIMB is on your left side)

Follow the ramp and go straight on.

Go straight on and turn left before Apple Samgyupsal. Park the lorry at the RED parking bay behind the Starbucks

The entrance of loading lift is between Apple Samgyupsal & Three Stooces.

Take the entrance and go straigh on.

Turn right and see the loading lift.

This is the loading lift. Level 1 - Theatre Level 2 - Studio