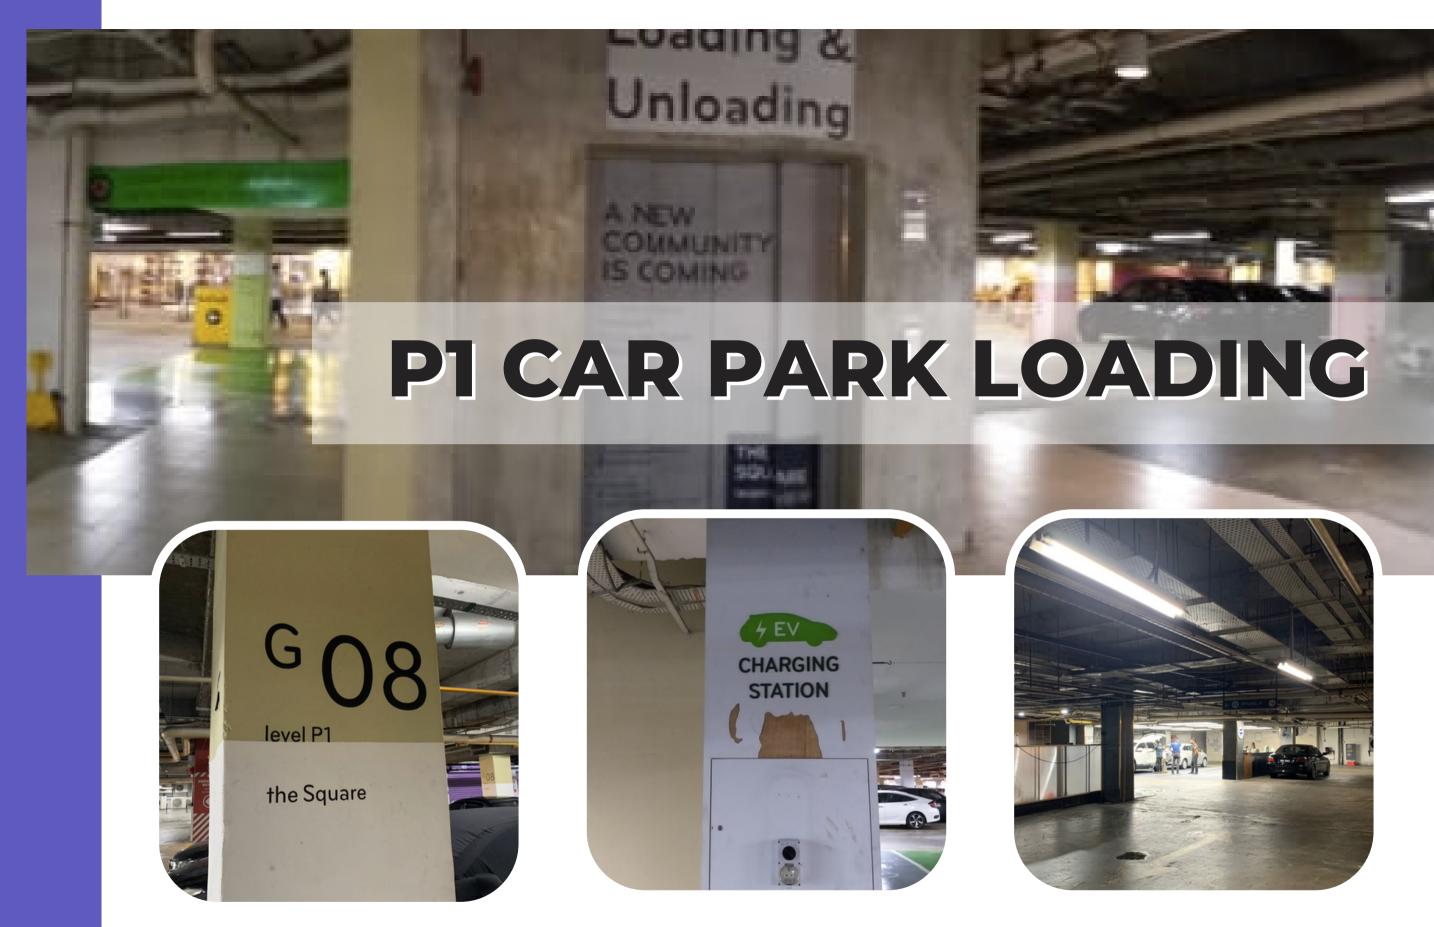

## ONLY FOR VANS & CARS

Look for G08 pillar at level P1

Car charging station is next to the lift

Car wash center is opposite to the lift