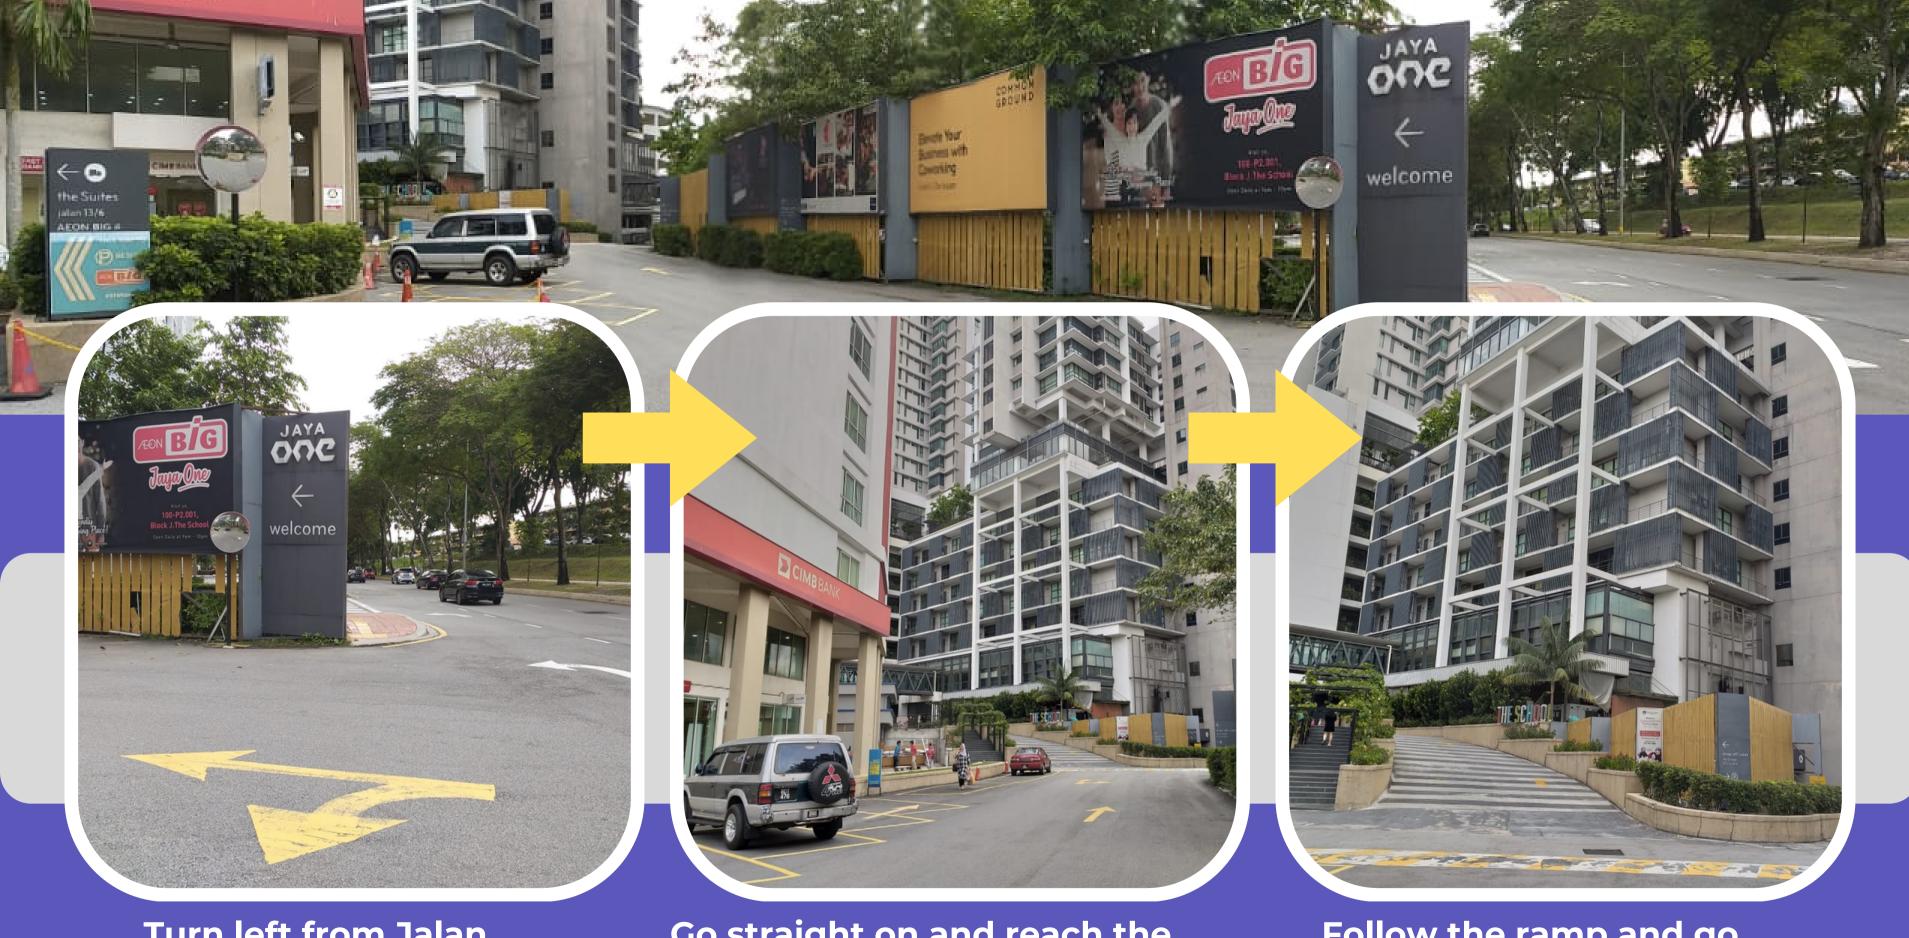

## ONLY FOR LORRIES

Between
Three
Stooces &
Apple
Samgyupsal

Turn left from Jalan University

Go straight on and reach the ramp (CIMB is on your left side)

Follow the ramp and go straight on.

Go straight on and turn left before Apple Samgyupsal. Park the lorry at the RED parking bay behind the Starbucks