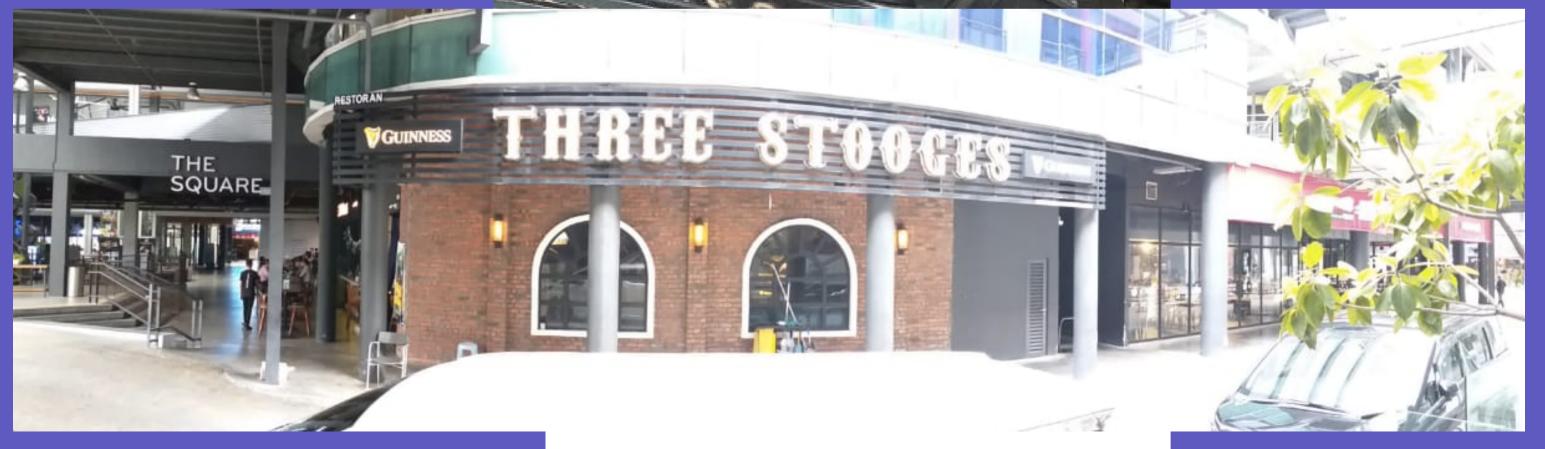

## ONLY FOR LORRIES

Between
Three
Stooces &
Apple
Samgyupsal

Turn left from Jalan University

Go straight on and reach the ramp (CIMB is on your left side)

Follow the ramp and go straight on.

Go straight on and turn left before Apple Samgyupsal. Park the lorry at the RED parking bay behind the Starbucks

The entrance of loading lift is between Apple Samgyupsal & Three Stooces.

Take the entrance and go straigh on.

Turn right and see the loading lift.

This is the loading lift. Level 1 - Theatre Level 2 - Studio