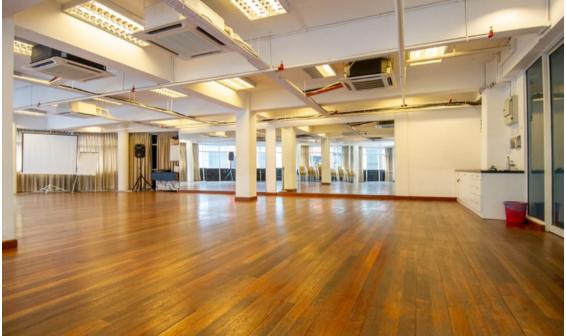

# PJLA STUDIO

Approximately 1,800 Sq Ft

#### Facilities Included:

- Sound system
- Projector screen only
- Tables & chairs
- Max capacity: 150 pax

# STUDIO GALLERY

The price rate is solely for the space rental. Extra charges will be imposed on additional services.

**RM 720** 

Weekends

Weekends

RM 1,440