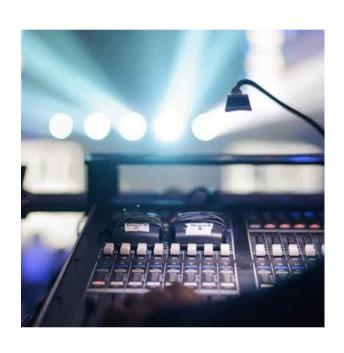

# PJLA THEATRE

Approximately 2,200 Sq Ft

#### Facilities Included:

- Light & sound system
- Projector & projector screen
- Layered flooring
- Approximately 646 sq ft of stage
- Max capacity: 420 pax

# THEATRE GALLERY

The price rate is solely for the space rental. Extra charges will be imposed on additional services.