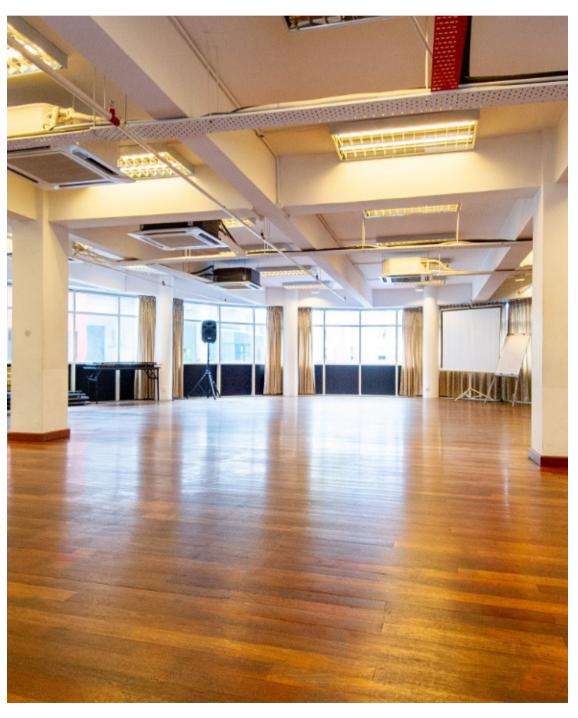

# PJLA STUDIO

Approximately 1,800 Sq Ft

#### Facilities Included:

- Sound system
- Projector screen only
- Tables & chairs
- Max capacity: 150 pax

# STUDIO GALLERY

The price rate is solely for the space rental. Extra charges will be imposed on additional services.

**RM 720** 

Weekends

Weekends

RM 1,440