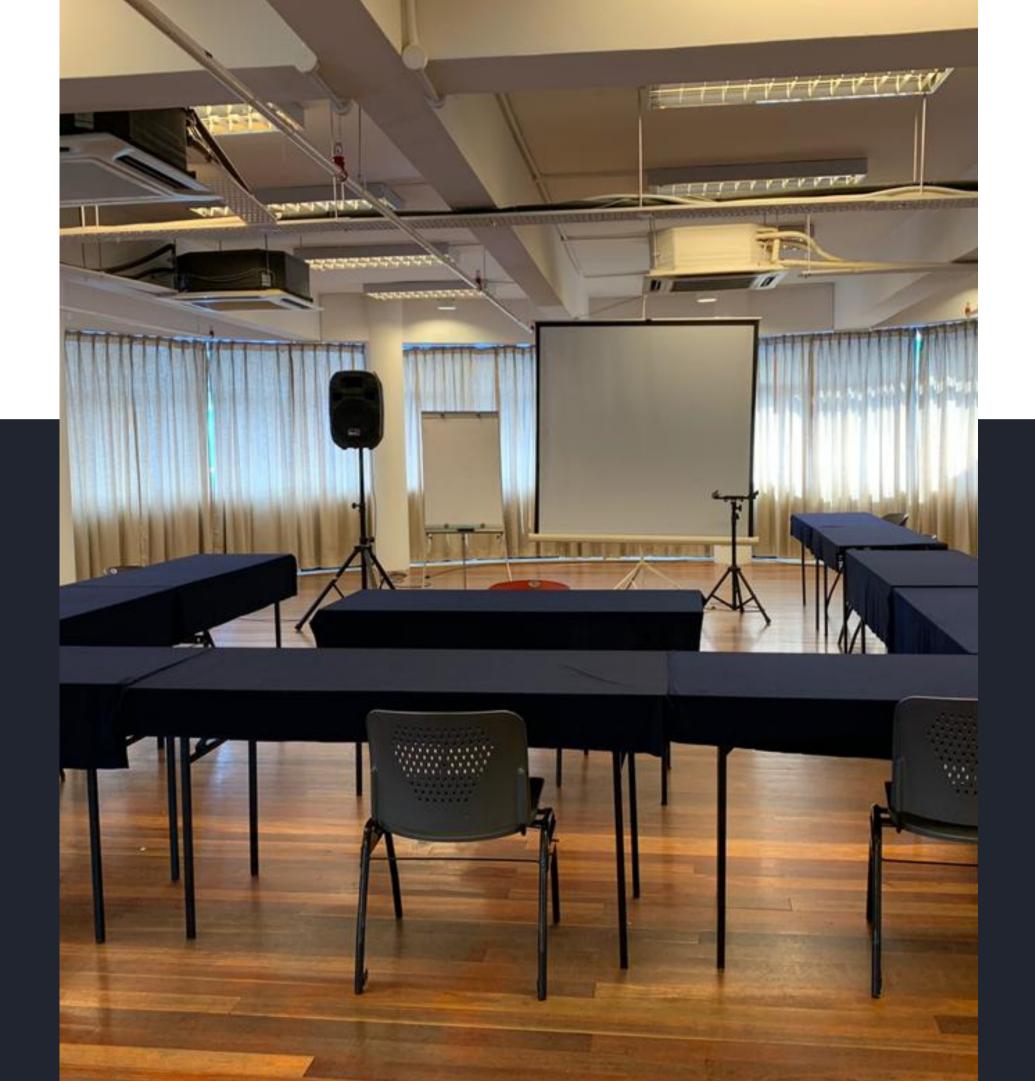

# PJLA STUDIO

Approximately 1,800 Sq Ft

#### Facilities Included:

- Sound system
- Projector screen only
- Tables & chairs
- Max capacity: 150 pax

# STUDIO GALLERY

The price rate is solely for the space rental. Extra charges will be imposed on additional services.

**RM 720** 

Weekends

Weekends

RM 1,440