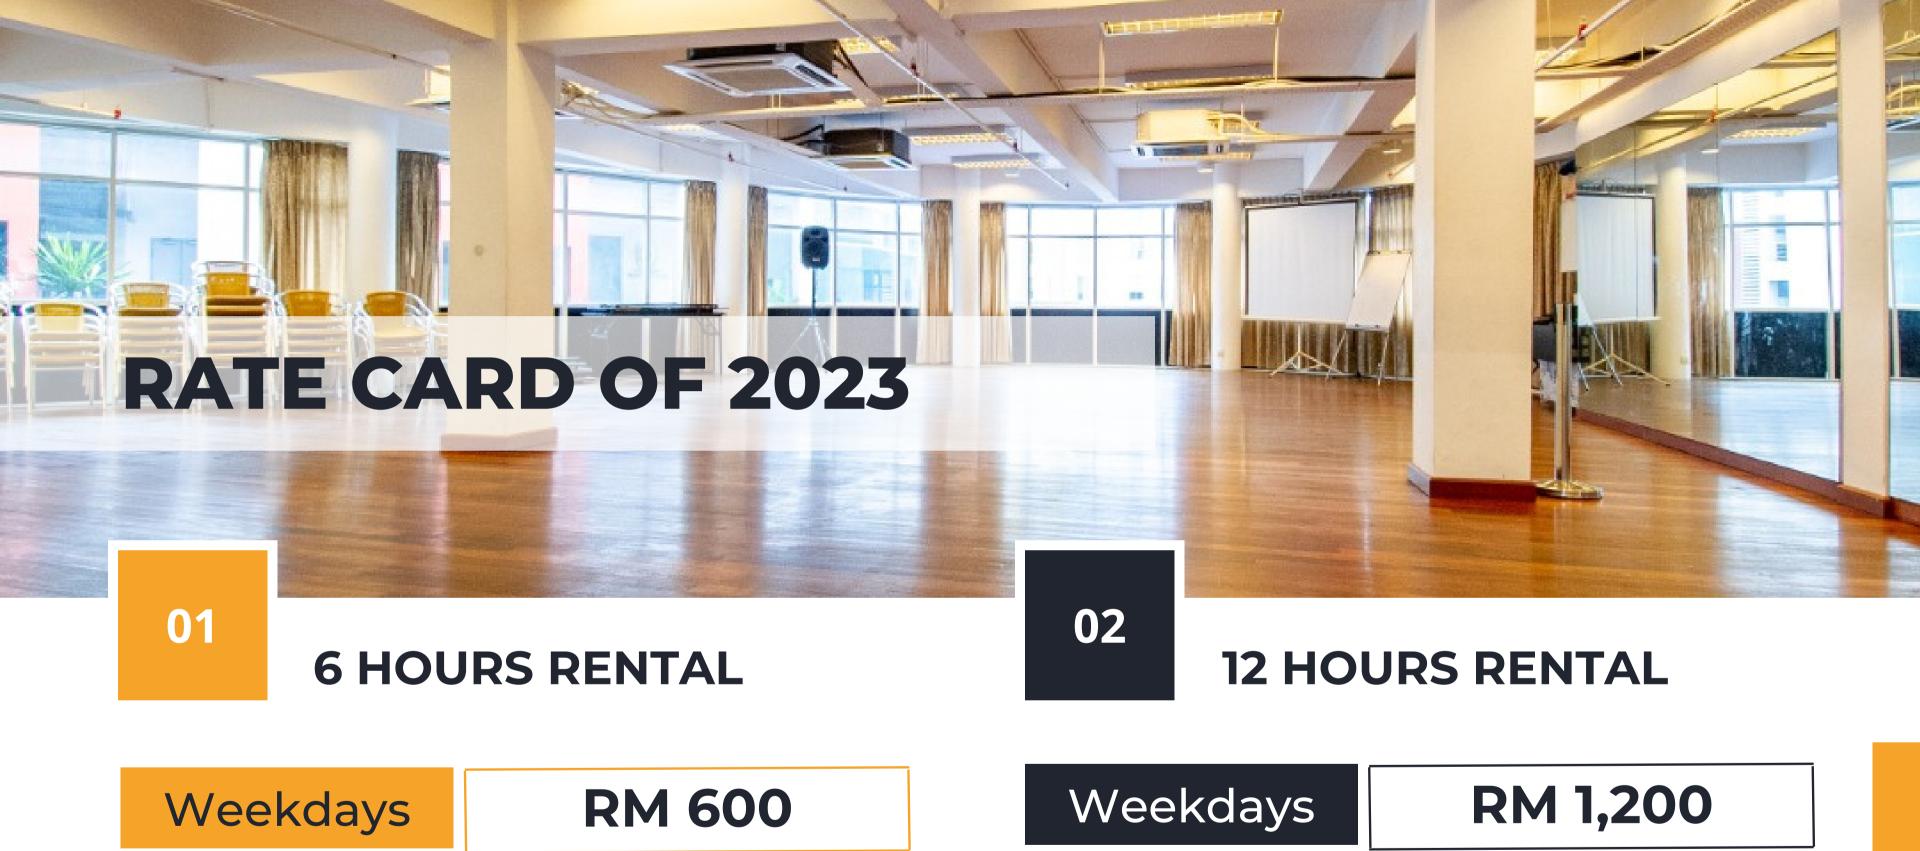

# PJLA STUDIO

Approximately 1,800 Sq Ft

#### Facilities Included:

- Sound system
- Projector screen only
- Tables & chairs
- Max capacity: 150 pax

# STUDIO GALLERY

The price rate is solely for the space rental. Extra charges will be imposed on additional services.

**RM 720** 

Weekends

Weekends

RM 1,440