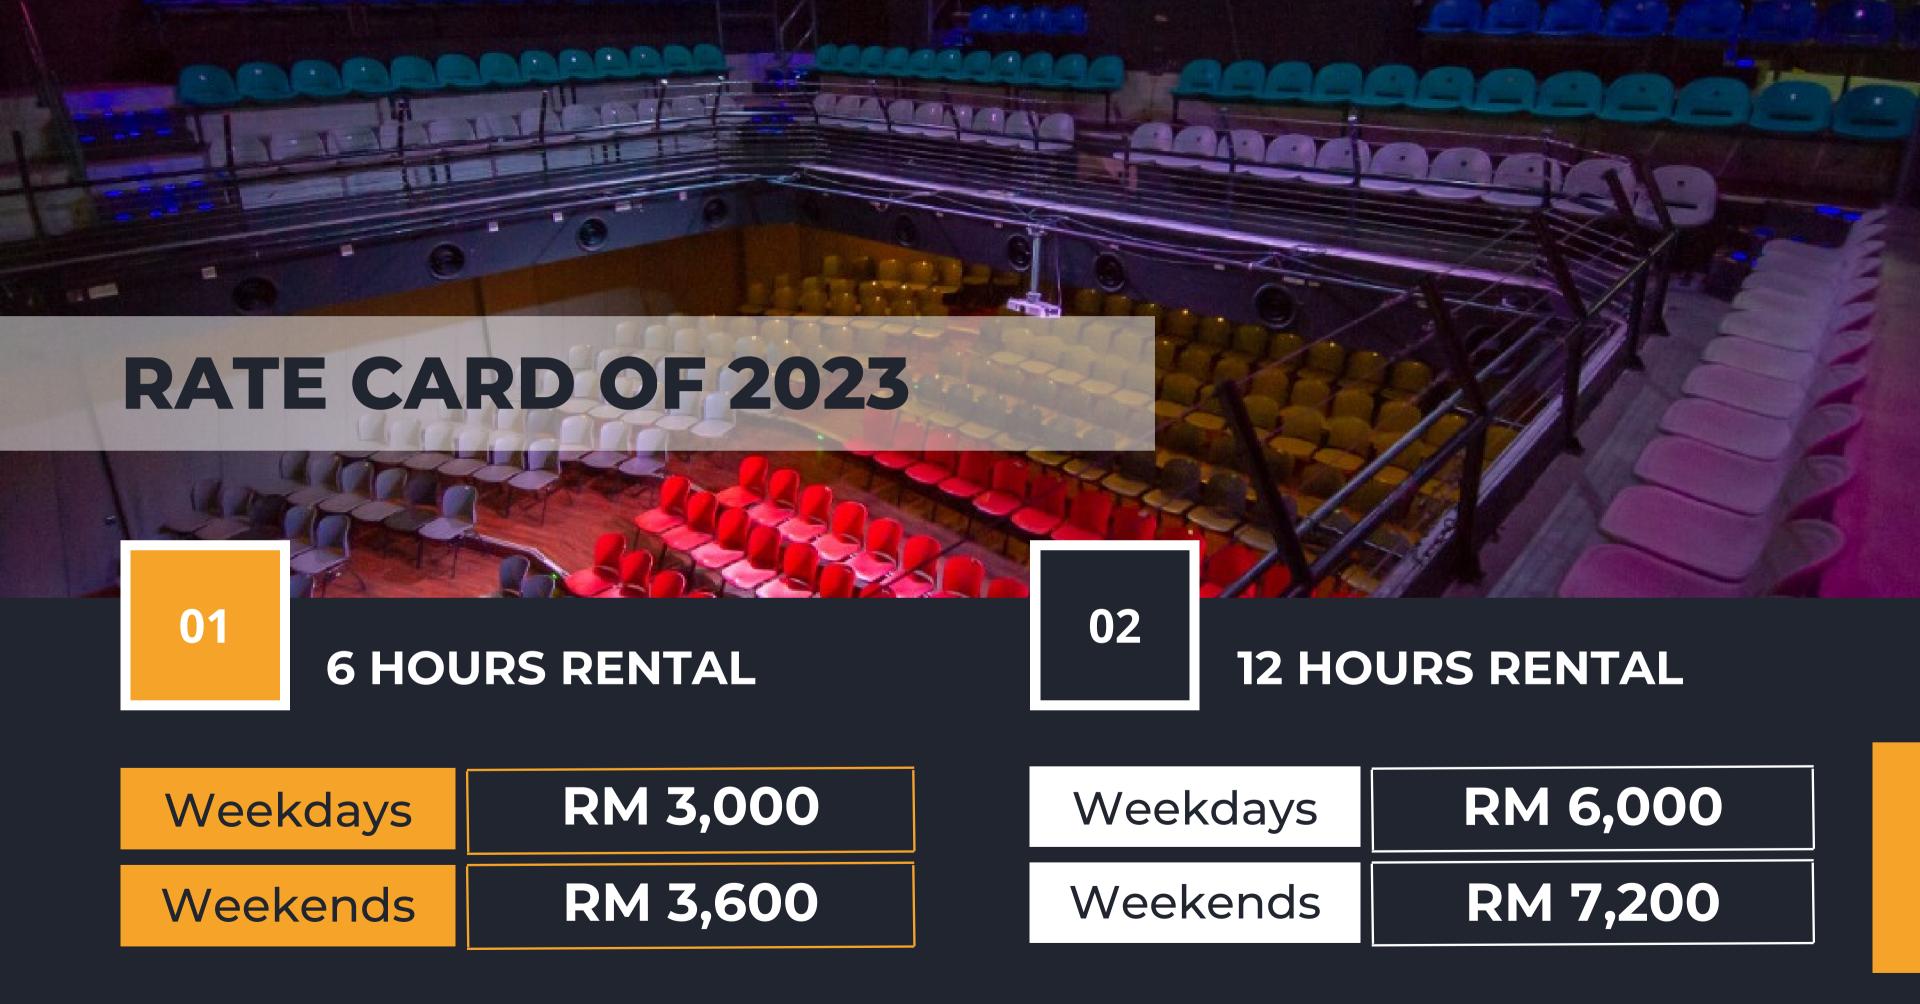

# PJLA THEATRE

Approximately 2,200 Sq Ft

#### Facilities Included:

- Light & sound system
- Projector & projector screen
- Layered flooring
- Approximately 646 sq ft of stage
- Max capacity: 420 pax

# THEATRE GALLERY

The price rate is solely for the space rental. Extra charges will be imposed on additional services.