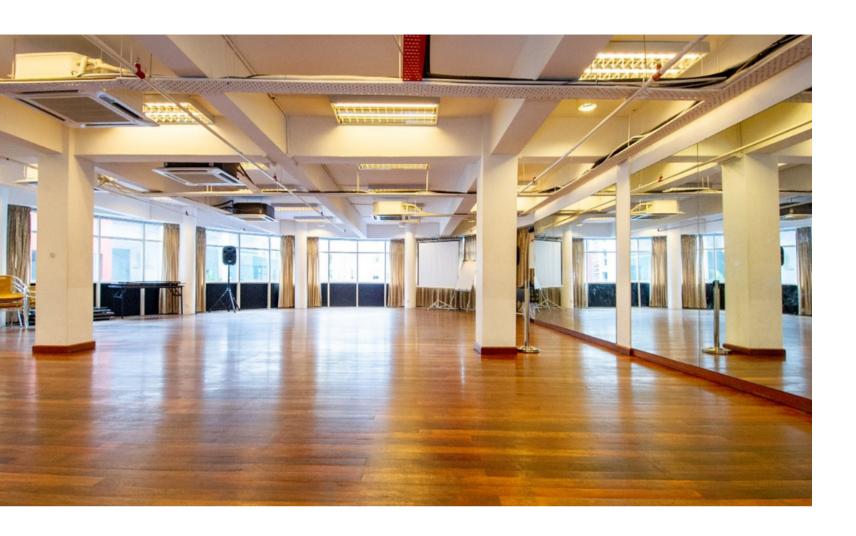

# PJLA STUDIO

Approximately 1,800 Sq Ft

#### Facilities Included:

- Sound system
- Projector screen only
- Tables & chairs
- Max capacity: 150 pax

# STUDIO GALLERY

The price rate is solely for the space rental. Extra charges will be imposed on additional services.

**RM 720** 

Weekends

Weekends

RM 1,440