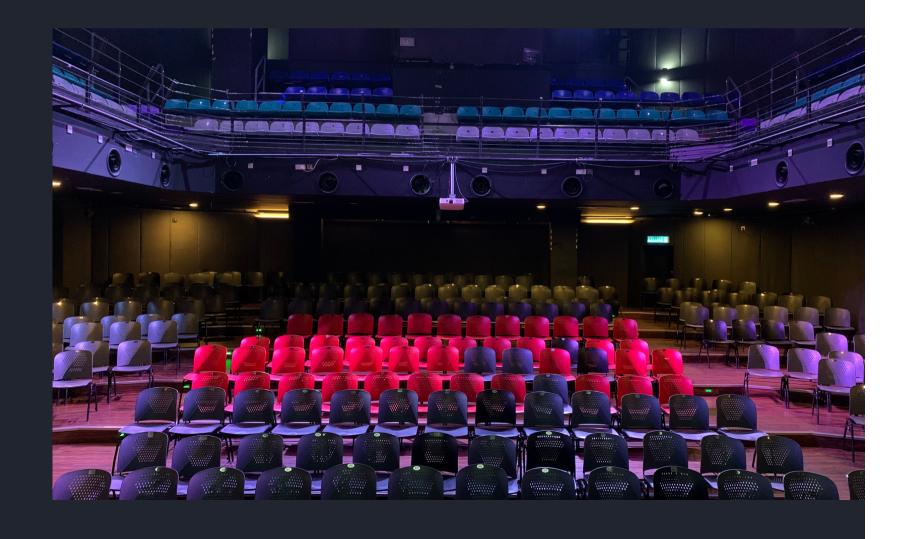

# PJLA THEATRE

Approximately 2,200 Sq Ft

#### Facilities Included:

- Light & sound system
- Projector & projector screen
- Layered flooring
- Approximately 646 sq ft of stage
- Max capacity: 420 pax

# THEATRE GALLERY

The price rate is solely for the space rental. Extra charges will be imposed on additional services.