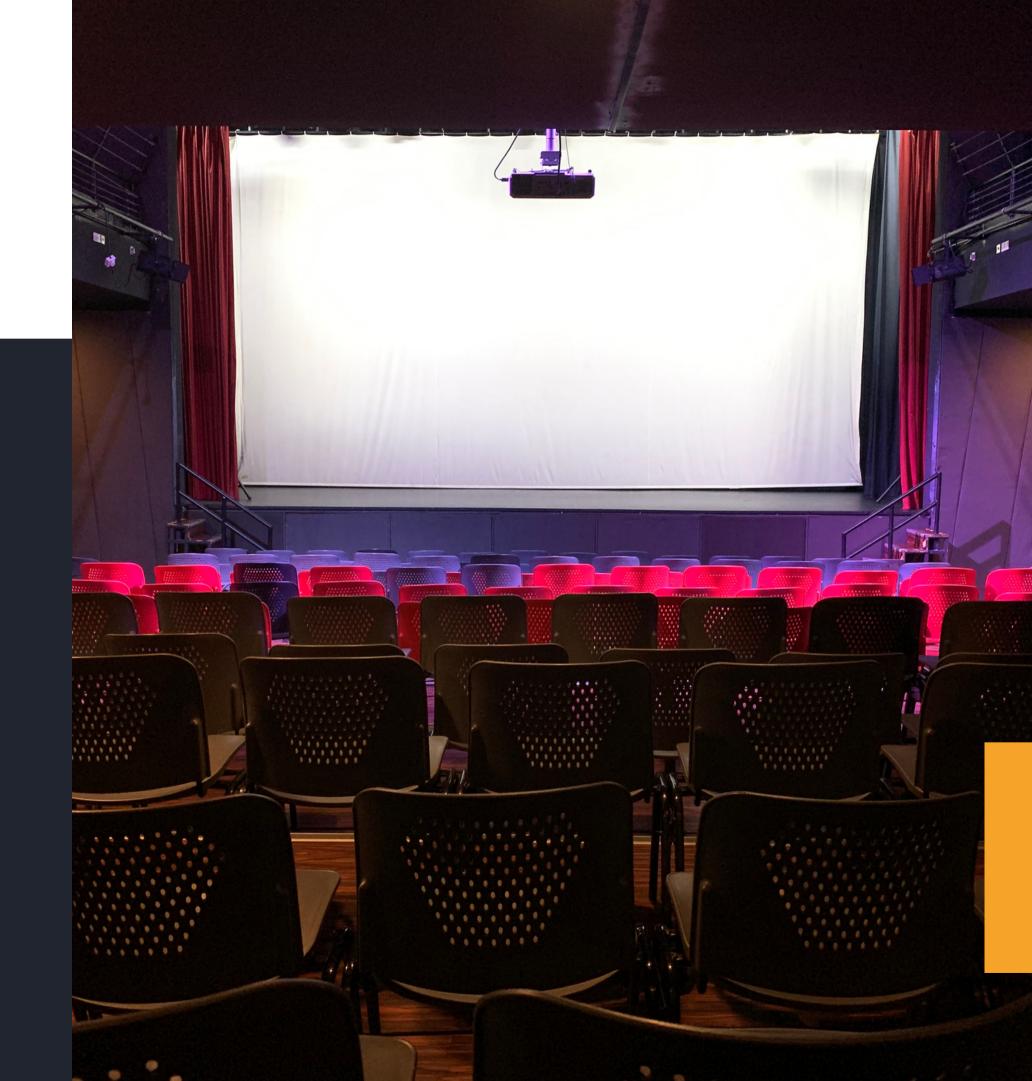

# PJLA THEATRE

Approximately 2,200 Sq Ft

#### Facilities Included:

- Light & sound system
- Projector & projector screen
- Layered flooring
- Approximately 646 sq ft of stage
- Max capacity: 420 pax

# THEATRE GALLERY

The price rate is solely for the space rental. Extra charges will be imposed on additional services.