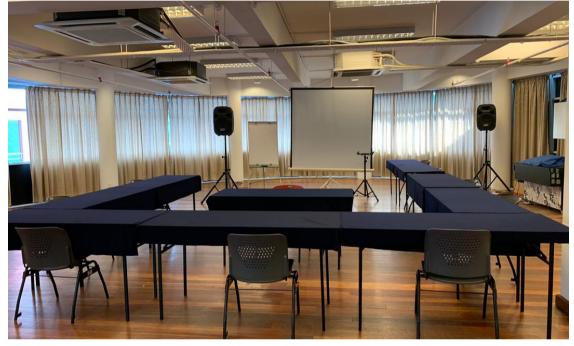

# PJLA THEATRE

Approximately 2,200 Sq Ft

#### Facilities Included:

- Light & sound system
- Projector & projector screen
- Layered flooring
- Approximately 646 sq ft of stage
- Max capacity: 420 pax

# THEATRE GALLERY

The price rate is solely for the space rental. Extra charges will be imposed on additional services.