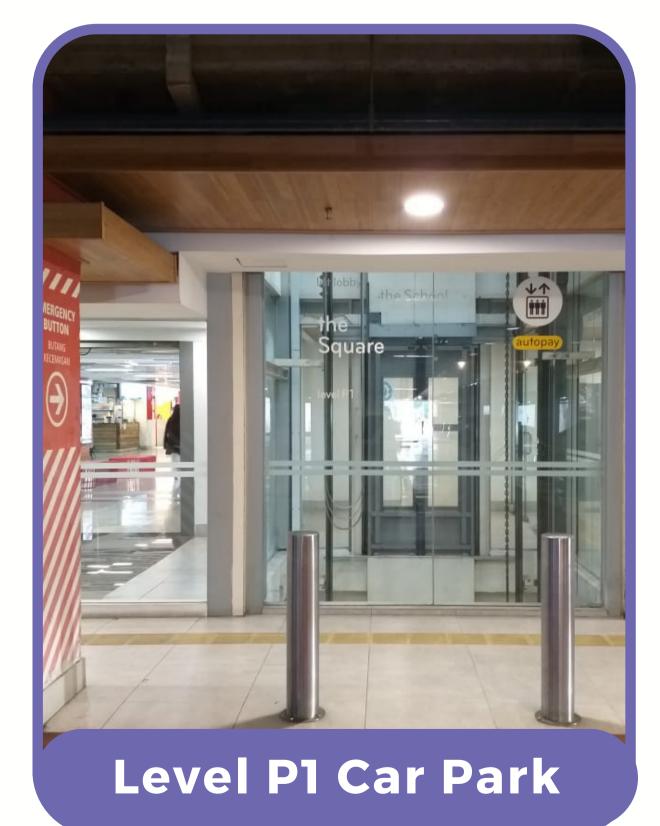

### FROM CAR PARK

Looking for The Square's Lift and go to level 1.

The lift can be accessed via P1 & P2 basement parking.

### FROM CAR PARK

Square

Looking for The Square's Lift and go to level 1.

The lift can be accessed via P1 & P2 basement parking.