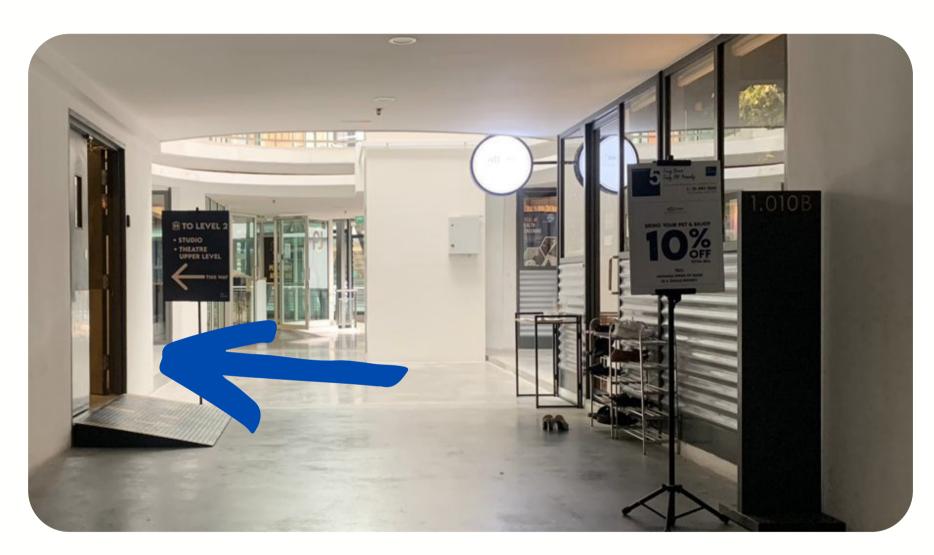

### GO STRAIGHT ON > REACH MAIN ENTRANCE

Go straight on

Reach the main entrance

# HERE'S THE THEATRE

The main entrance of the theatre.