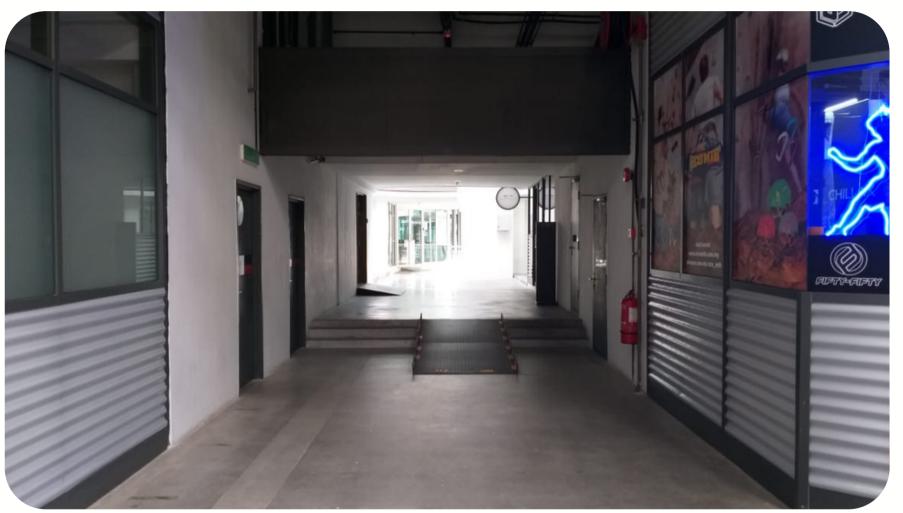

### GO STRAIGHT ON > REACH MAIN ENTRANCE

Go straight on

Reach the main entrance

# HERE'S THE THEATRE

The main entrance of the theatre.