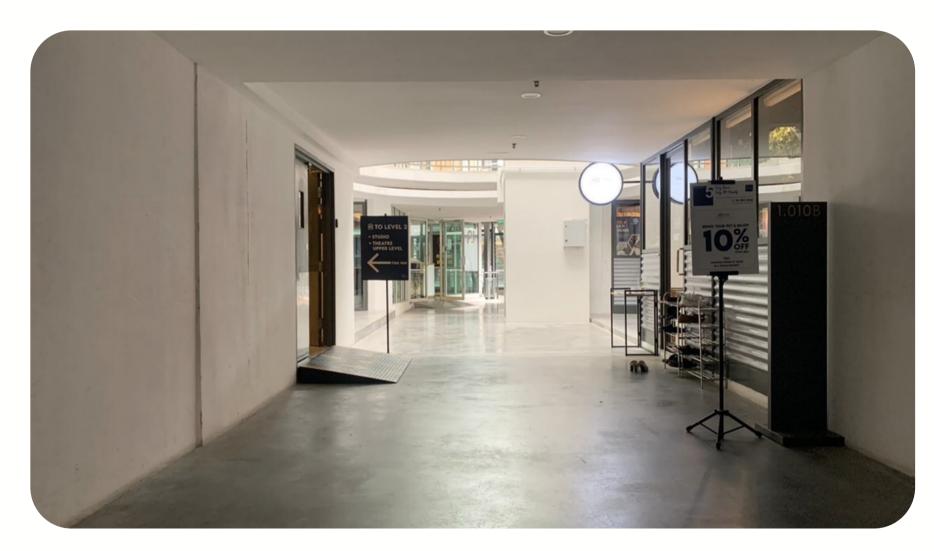

### GO STRAIGHT ON > WALK THROUGH THE RAMP

Go straight on

Walk through the ramp

### GO STRAIGHT ON > REACH MAIN ENTRANCE

Go straight on

Reach the main entrance