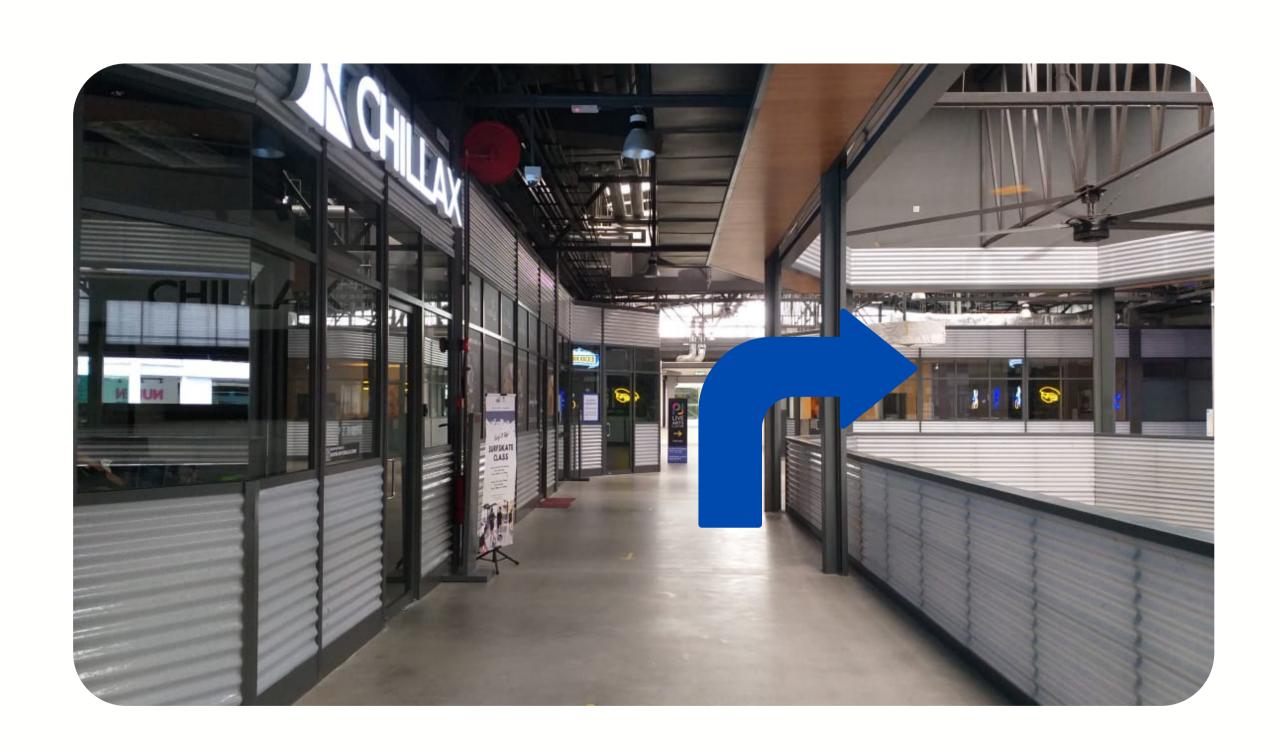

### REACH LEVEL 1 > GO STRAIGHT ON > TURN RIGHT

- Chillax is on your left side.
- Go straight on and turn right.