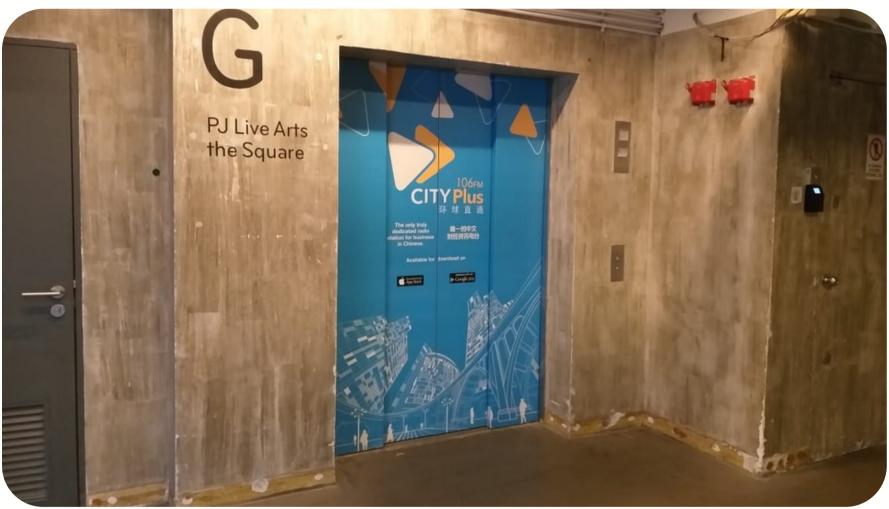

#### TURN LEFT > TAKE THE LIFT

Turn left and enter the lift area. It's the opposite of MeTime Cafe.

Take this lift and access level 2.