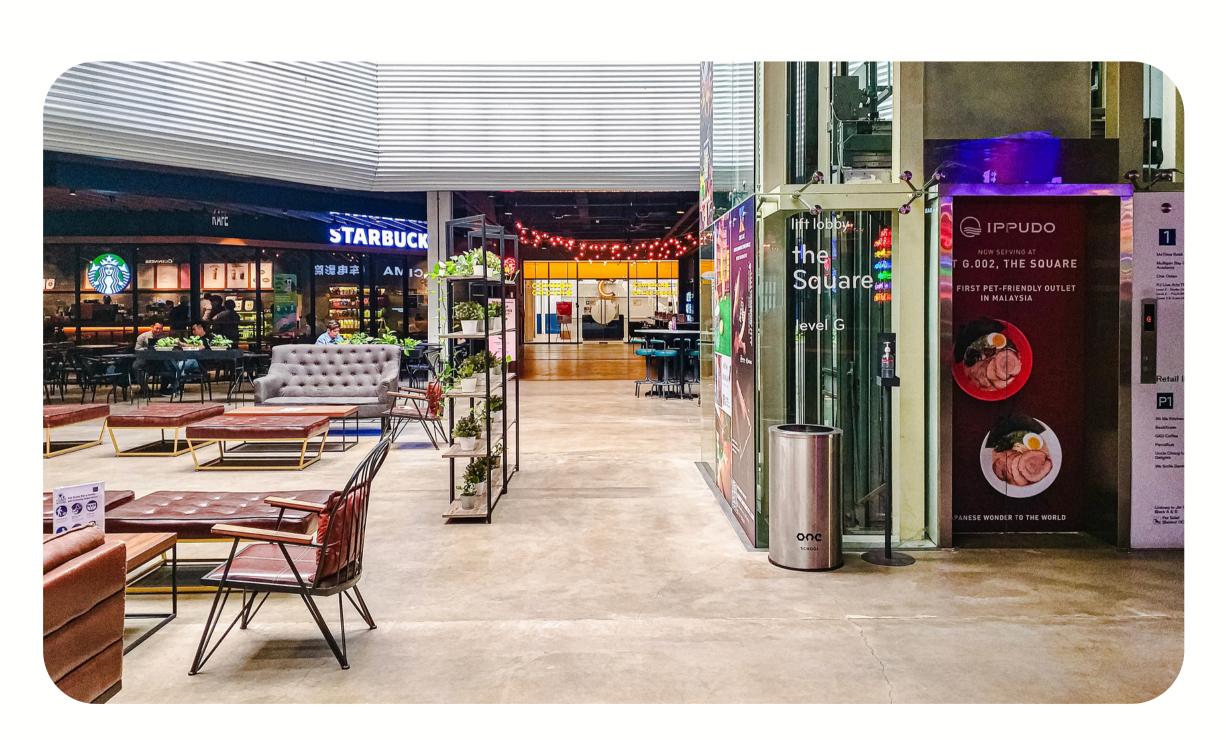

## FROM LEVEL G, THE SQUARE

Access
The Square's Lift and go to level 1.

The lift is in front of the concourse area, next to STARBUCKS.