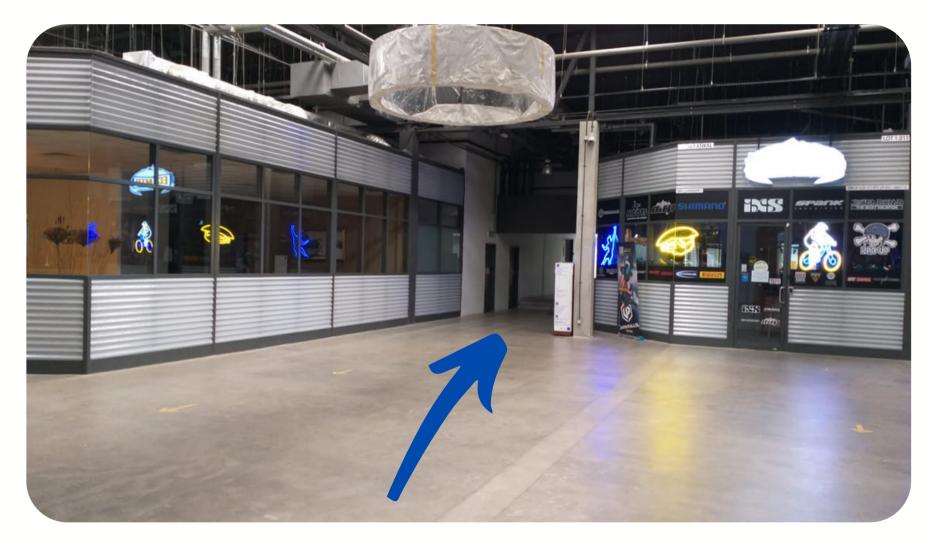

### GO STRAIGHT ON > WALK THROUGH THE RAMP

Go straight on

Walk through the ramp