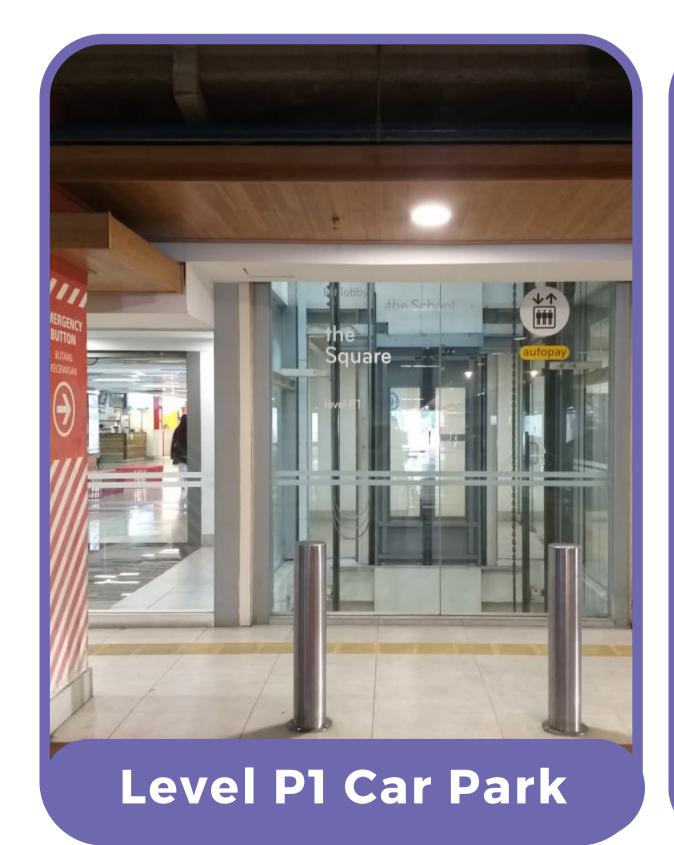

### FROM CAR PARK

Looking for The Square's Lift and go to level 1.

The lift can be accessed via P1 & P2 basement parking.

### FROM CAR PARK

Square

Looking for The Square's Lift and go to level 1.

The lift can be accessed via P1 & P2 basement parking.