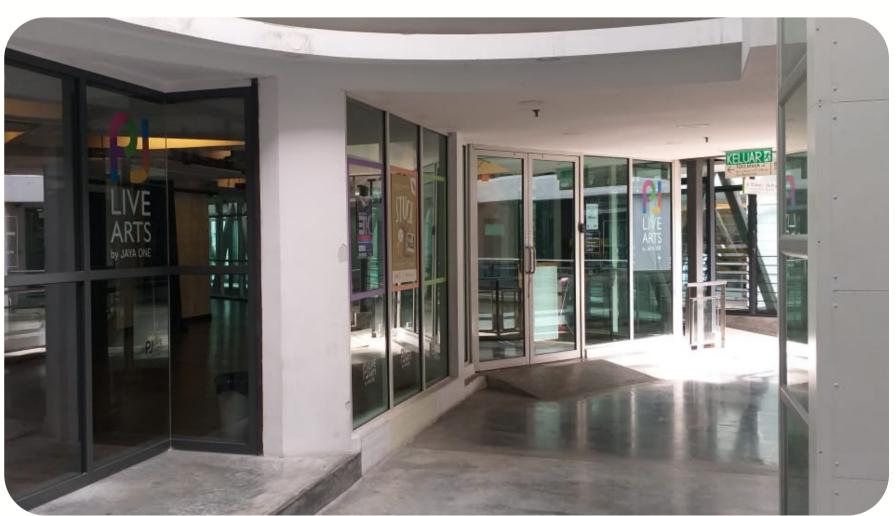

### REACH LEVEL 1 > GO STRAIGHT ON > TURN RIGHT

- Chillax is on your left side.
- Go straight on and turn right.