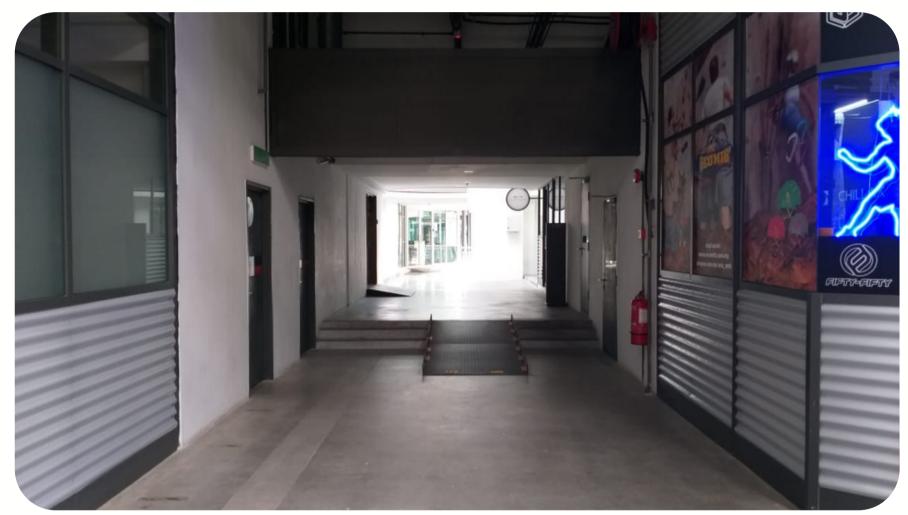

### GO STRAIGHT ON > WALK THROUGH THE RAMP

Go straight on

Walk through the ramp