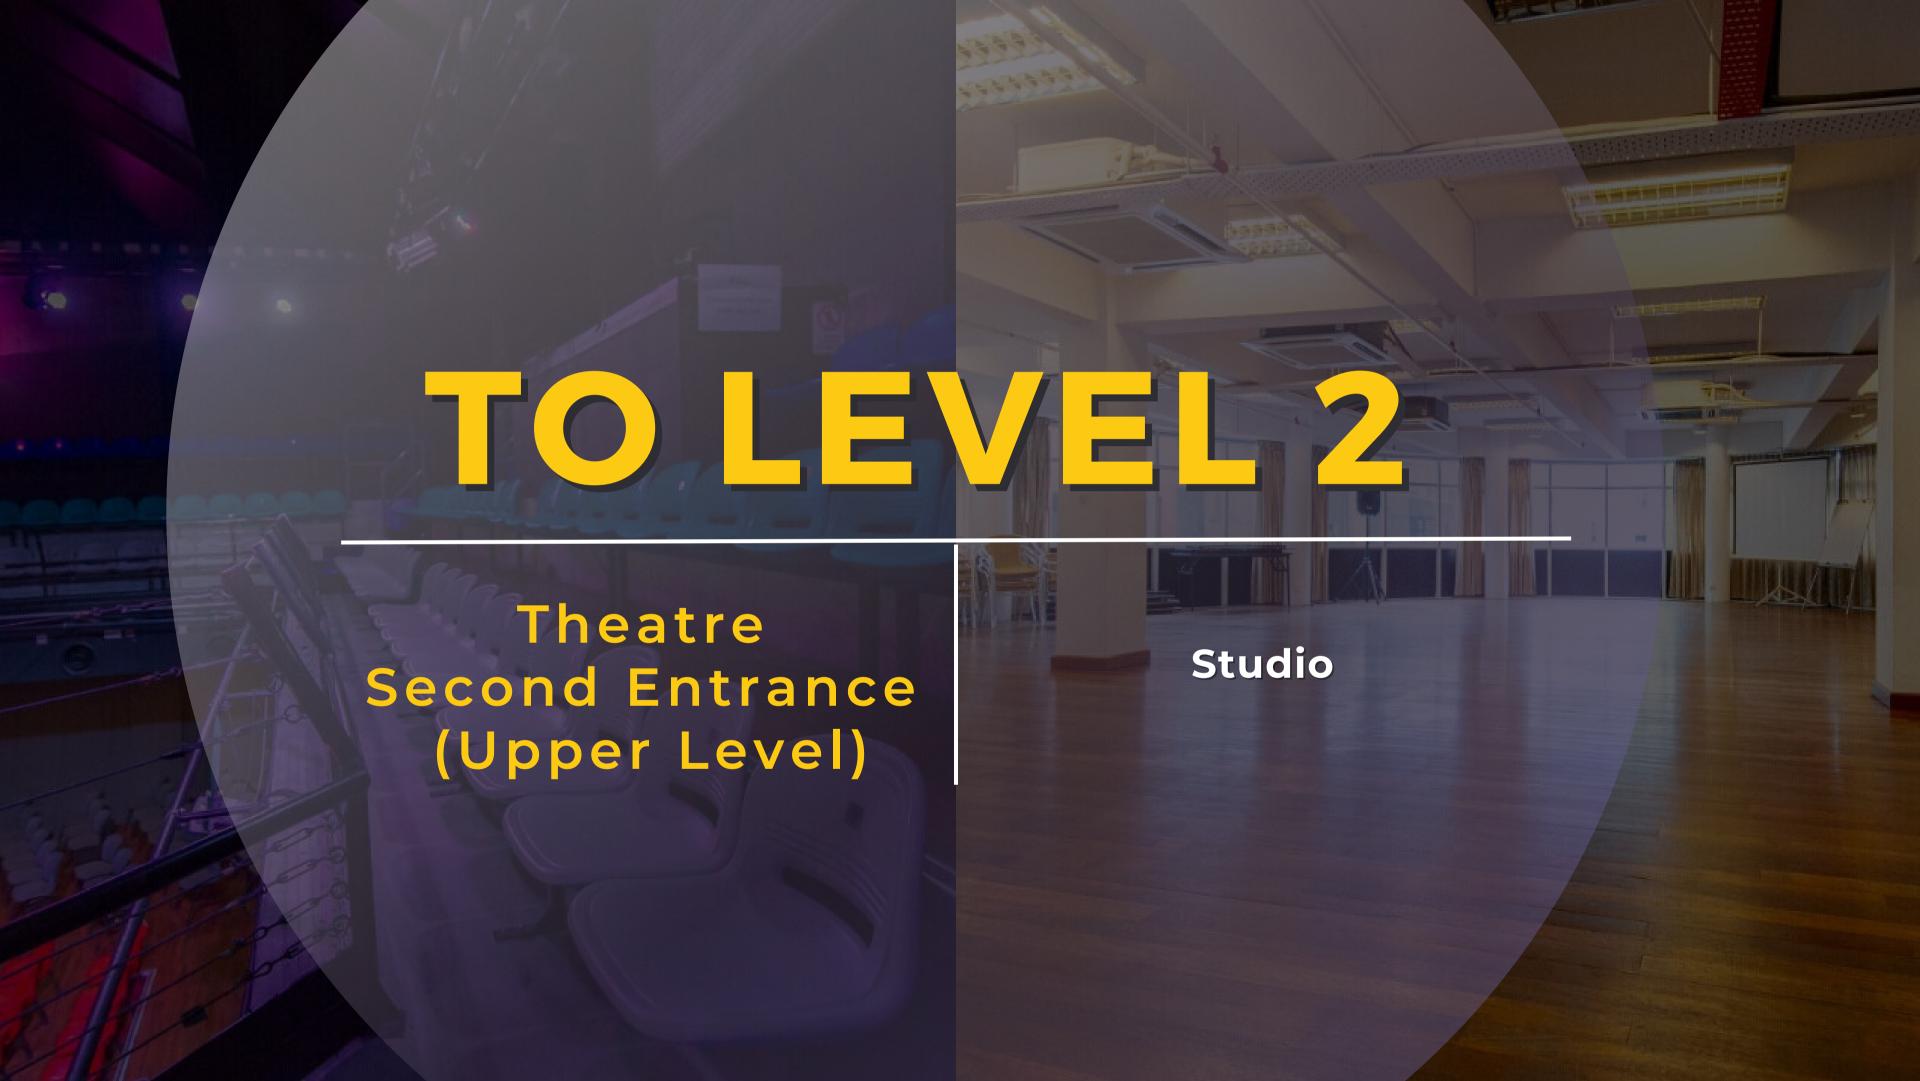

### ACCESS LEVEL 2 > GO STRAIGHT ON > TURN LEFT

**Access Level 2** 

Go straight on and turn left

### WALK INTO THE CORRIDOR > REACH THE ENTRANCE

Walk into the corridor

Here's the entrance