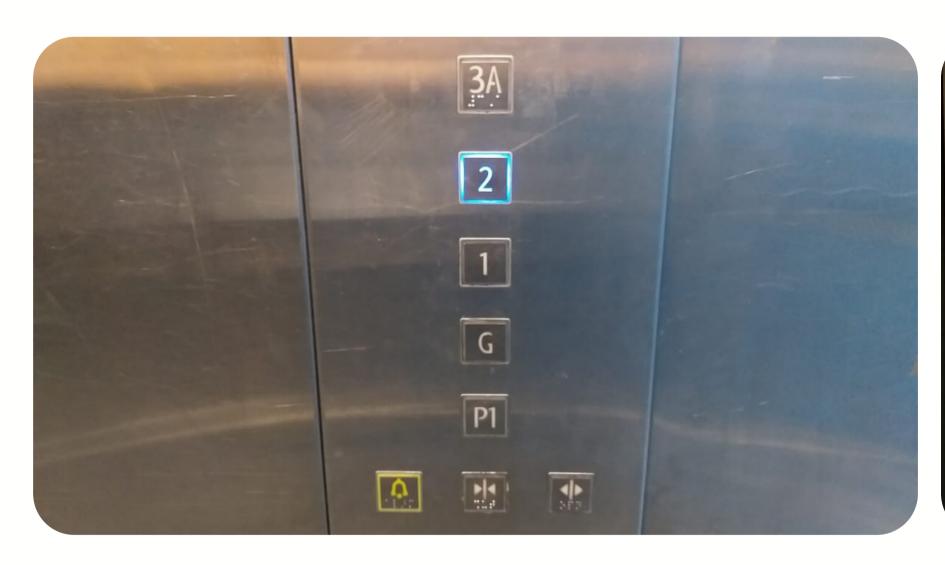

#### TURN LEFT > TAKE THE LIFT

Turn left and enter the lift area. It's the opposite of MeTime Cafe.

Take this lift and access level 2.