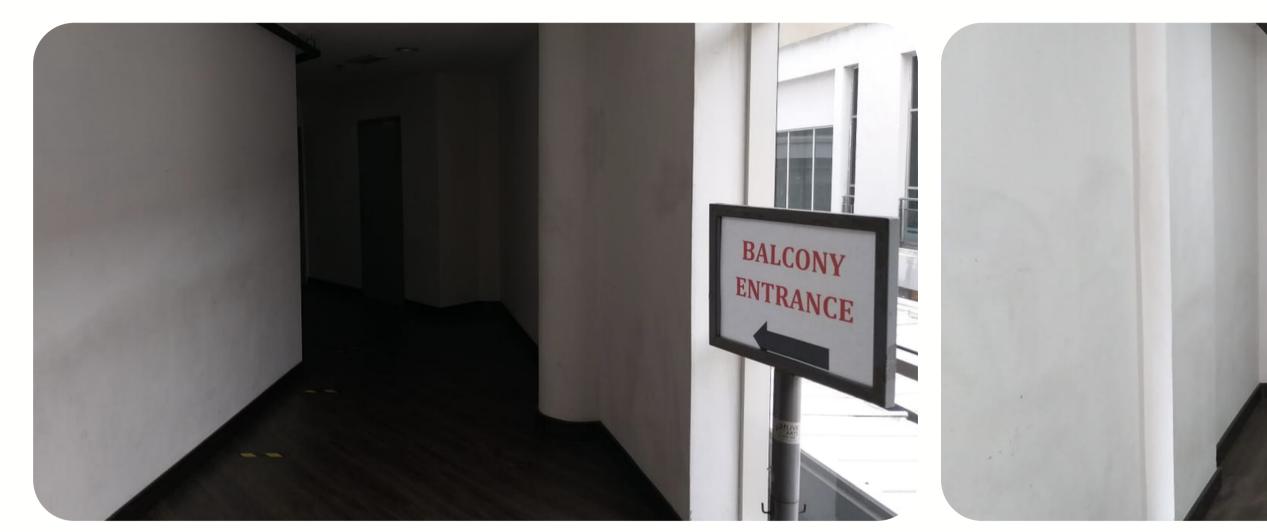

### ACCESS LEVEL 2 > GO STRAIGHT ON > TURN LEFT

**Access Level 2** 

Go straight on and turn left

### WALK INTO THE CORRIDOR > REACH THE ENTRANCE

Walk into the corridor

Here's the entrance