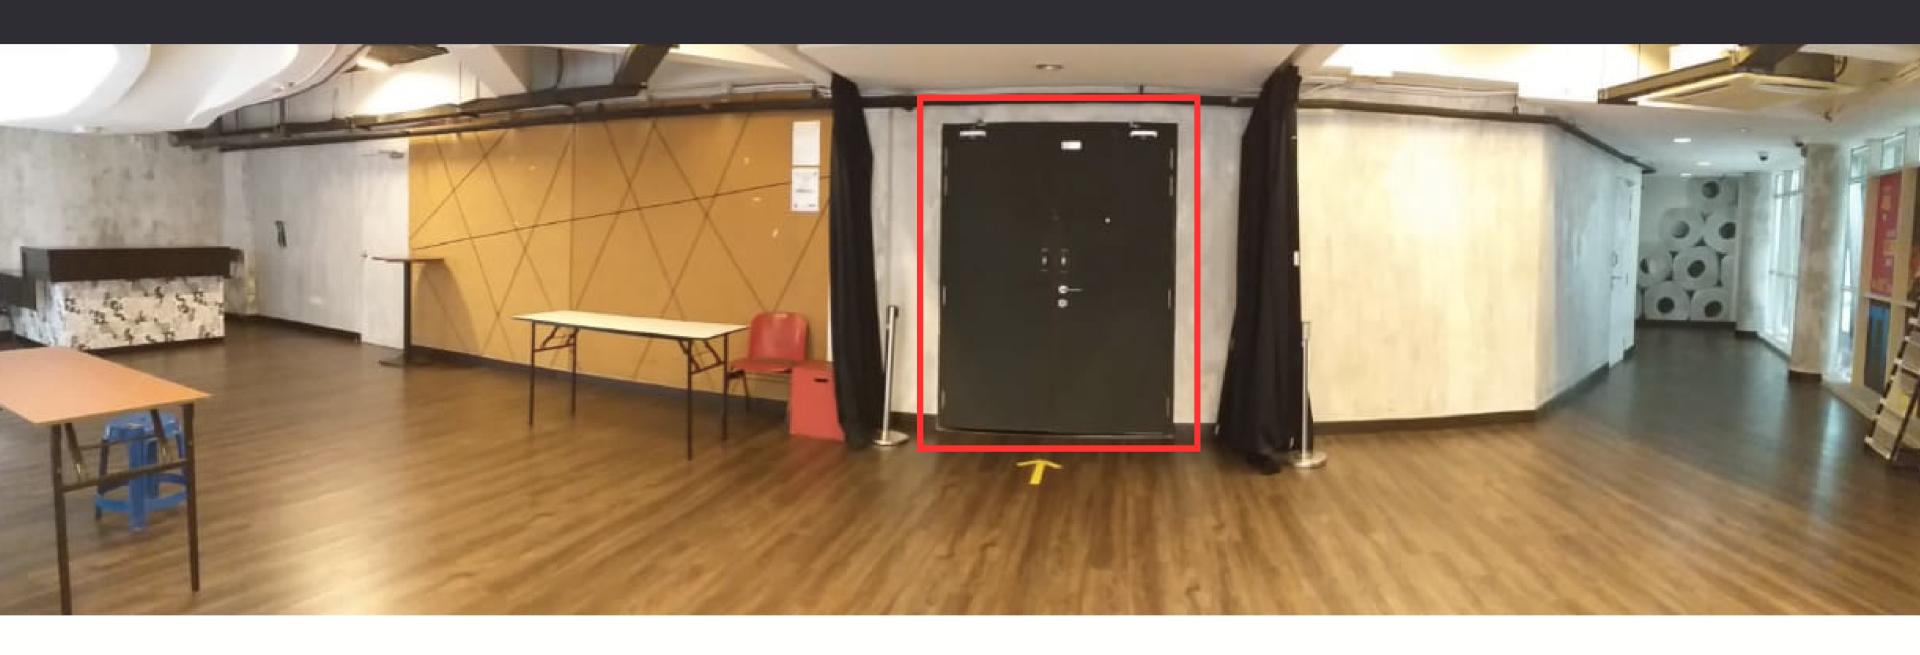

### FROM CAR PARK





Looking for The Square's Lift and go to level 1.

The lift can be accessed via P1 & P2 basement parking.

## FROM LEVEL G, THE SQUARE



Access
The Square's Lift and go to level 1.

The lift is in front of the concourse area, next to STARBUCKS.

### REACH LEVEL 1 > GO STRAIGHT ON > TURN RIGHT



- Chillax is on your left side.
- Go straight on and turn right.

### GO STRAIGHT ON > WALK THROUGH THE RAMP





Go straight on

Walk through the ramp

### GO STRAIGHT ON > REACH MAIN ENTRANCE





Go straight on

Reach the main entrance

# HERE'S THE THEATRE



The main entrance of the theatre.



### FROM CAR PARK





Square

Looking for The Square's Lift and go to level 1.

The lift can be accessed via P1 & P2 basement parking.

## FROM LEVEL G, THE SQUARE



Access
The Square's Lift and go to level 1.

The lift is in front of the concourse area, next to STARBUCKS.

### REACH LEVEL 1 > GO STRAIGHT ON > TURN RIGHT



- Chillax is on your left side.
- Go straight on and turn right.

### GO STRAIGHT ON > WALK THROUGH THE RAMP





Go straight on

Walk through the ramp

#### TURN LEFT > TAKE THE LIFT





Turn left and enter the lift area. It's the opposite of MeTime Cafe.

Take this lift and access level 2.

### ACCESS LEVEL 2 > GO STRAIGHT ON > TURN LEFT





**Access Level 2** 

Go straight on and turn left

### WALK INTO THE CORRIDOR > REACH