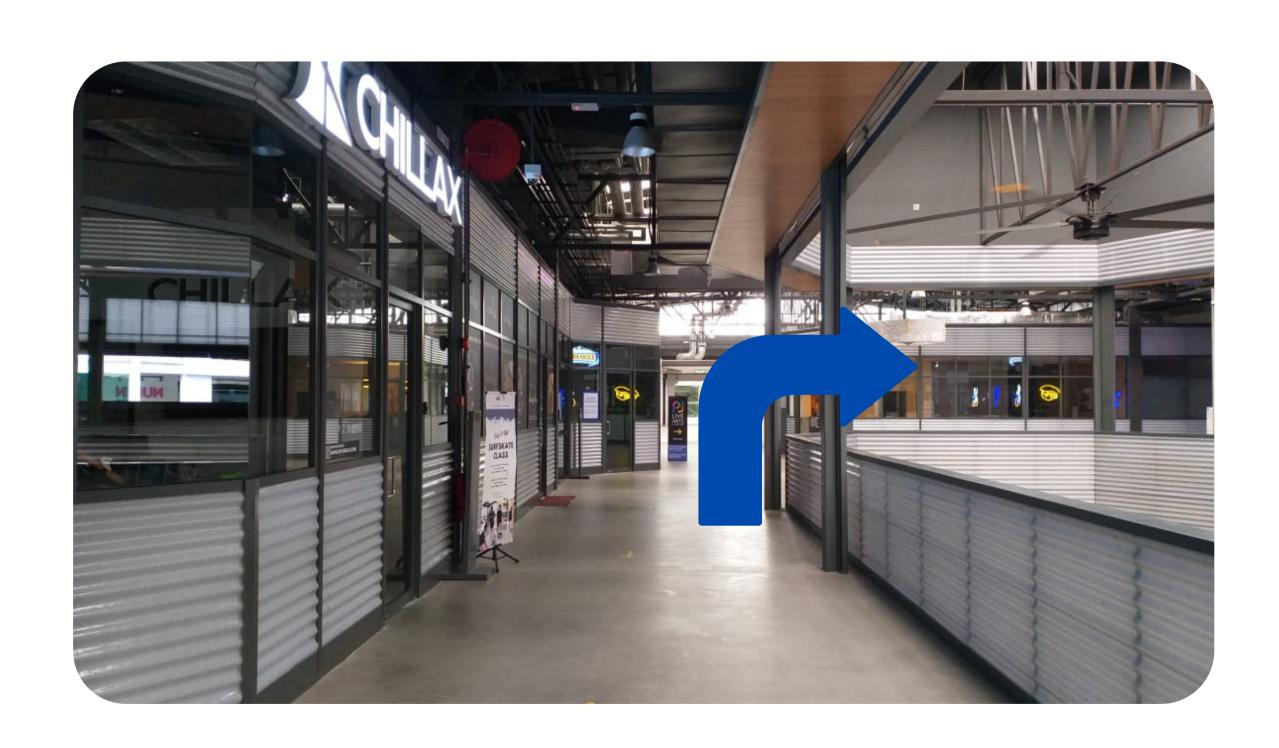

### REACH LEVEL 1 > GO STRAIGHT ON > TURN RIGHT

- Chillax is on your left side.
- Go straight on and turn right.