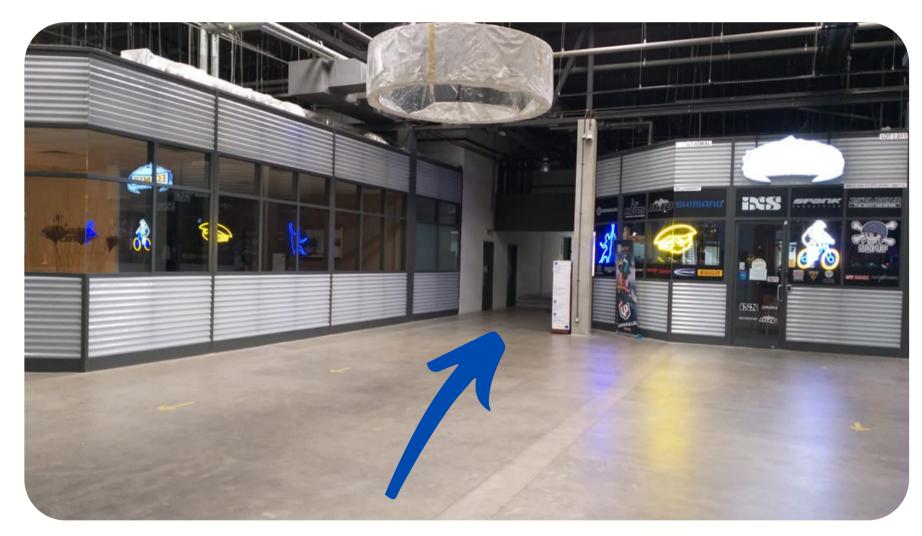

### REACH LEVEL 1 > GO STRAIGHT ON > TURN RIGHT

- Chillax is on your left side.
- Go straight on and turn right.