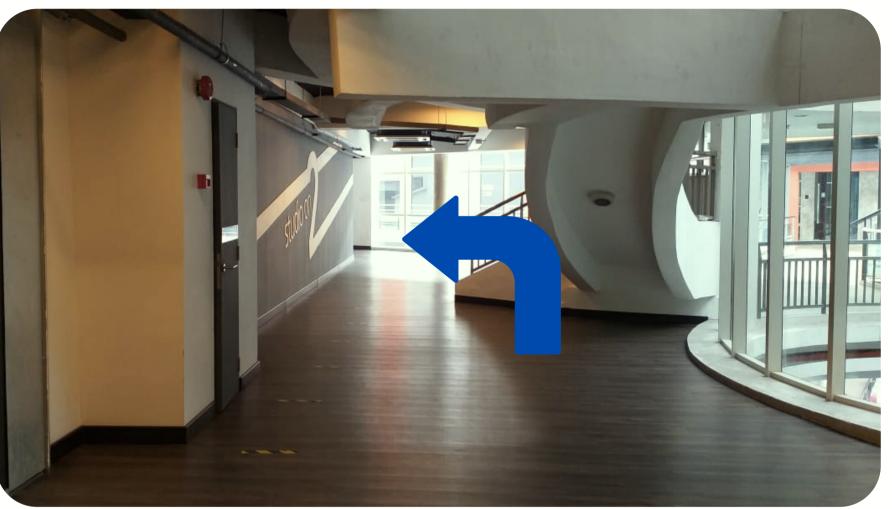

### ACCESS LEVEL 2 > GO STRAIGHT ON > TURN LEFT

**Access Level 2** 

Go straight on and turn left