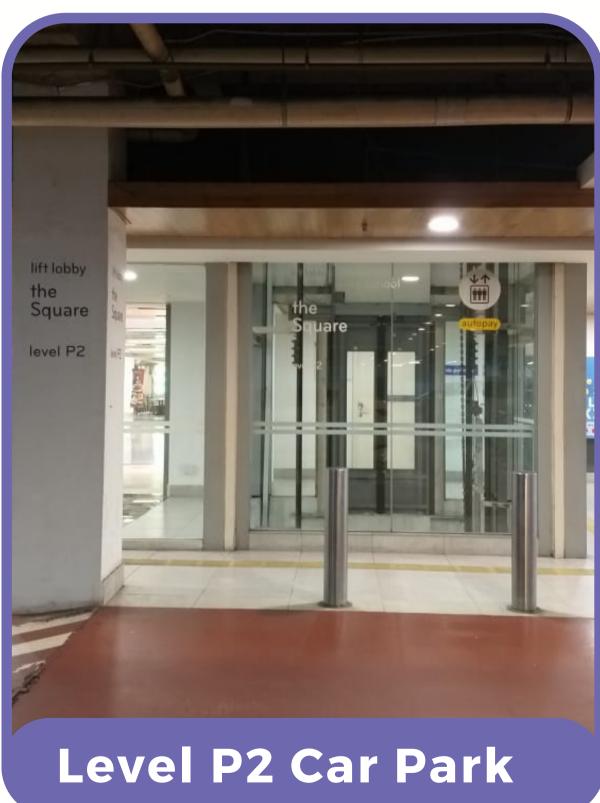

### FROM CAR PARK

Looking for The Square's Lift and go to level 1.

The lift can be accessed via P1 & P2 basement parking.

### FROM CAR PARK

Square

Looking for The Square's Lift and go to level 1.

The lift can be accessed via P1 & P2 basement parking.